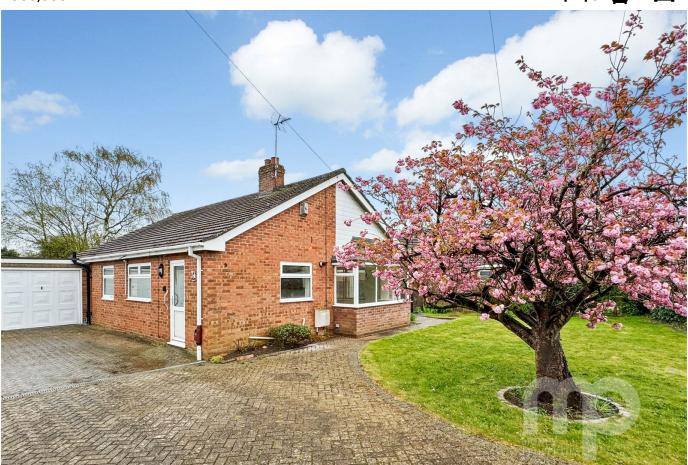

## Myrtle Road, Hethersett, NR9

£350,000 Page 3 Fig. 1 Fig. 2

Moneyproperties bring to market this generous three-bedroom detached bungalow located on a quiet cul de sac in Hethersett and occupying a generous plot. The property has been extended to the side to provide a spacious 17ft heated conservatory that can be used all year round. The accommodation also provides a large living room, open plan kitchen/diner, three well-proportioned bedrooms and a family shower room. To the outside the property enjoys a fully enclosed rear garden, good-sized front garden, single garage, and ample off-road parking. This desirable bungalow comes to market with no forward chain!!

## **Key Features**

- Spacious detached three bedroom bungalow with no forward chain
- Three well-proportioned bedrooms
- 17ft heated conservatory ideal for use all year round
- Within ease of access to local amenities and bus routes
- · Single garage with ample off-road parking

- Quiet cul de sac location on a generous plot
- Generous living room with bay window frontage
- Open plan kitchen/diner
- Fully enclosed rear garden
- See our online listing for further details including flood risk, broadband speed and other material information.