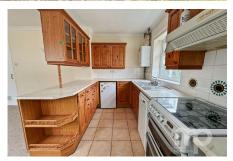

## Myrtle Road, Hethersett, NR9

£350,000 Page 3 Fig. 1 Fig. 2

Moneyproperties bring to market this generous three-bedroom detached bungalow located on a quiet cul de sac in Hethersett and occupying a generous plot. The property has been extended to the side to provide a spacious 17ft heated conservatory that can be used all year round. The accommodation also provides a large living room, open plan kitchen/diner, three well-proportioned bedrooms and a family shower room. To the outside the property enjoys a fully enclosed rear garden, good-sized front garden, single garage, and ample off-road parking. This desirable bungalow comes to market with no forward chain!!