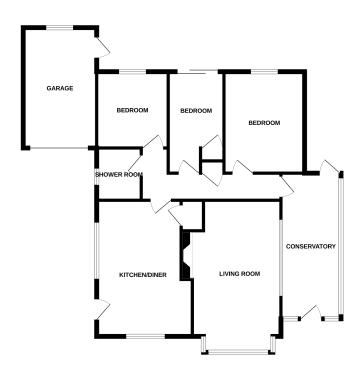

## Myrtle Road, Hethersett, NR9

£350,000 Page 3 Fig. 1 Fig. 2

Moneyproperties bring to market this generous three-bedroom detached bungalow located on a quiet cul de sac in Hethersett and occupying a generous plot. The property has been extended to the side to provide a spacious 17ft heated conservatory that can be used all year round. The accommodation also provides a large living room, open plan kitchen/diner, three well-proportioned bedrooms and a family shower room. To the outside the property enjoys a fully enclosed rear garden, good-sized front garden, single garage, and ample off-road parking. This desirable bungalow comes to market with no forward chain!!

GROUND FLOOR

Virtical every attempt has been made to ensure the accuracy of the Rociptan contained free, resourcement of doors, windows, norms and any other teams are approximate and no respectibility is table for leavy entry, omission or mis-statement. This prise is for instative purposes only and should be used as such by any prospective purchaser. The services, systems and applicances shown have not been lested and no guiranne as to their operatelity or efficiency can be given.