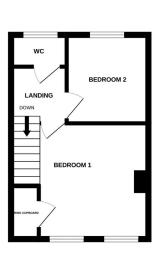

GROUND FLOOR

- A conservation area close to the towns railway station with regular services to Norwich and Cambridge
- Minutes from the historic town centre of Wymondham with all its amenities
- Comprising of two bedrooms, bathroom, living room, and kitchen, with parking for two cars in the front garden
- In need of some improvement / hence the price / must view to fully appreciate
- See our online listing for further details regarding flood risk, broadband speed and other material information.

BATHROOM LOBBY COURTYARD KITCHEN LIVING ROOM

1ST FLOOR

Agents Note: Whilst every care has been taken to prepare these particulars, they are for guidance purposes only. All measurements are approximate are for general guidance purposes only and whilst every care has been taken to ensure their accuracy, they should not be relied upon and potential buyers/tenants are advised to recheck the measurements.