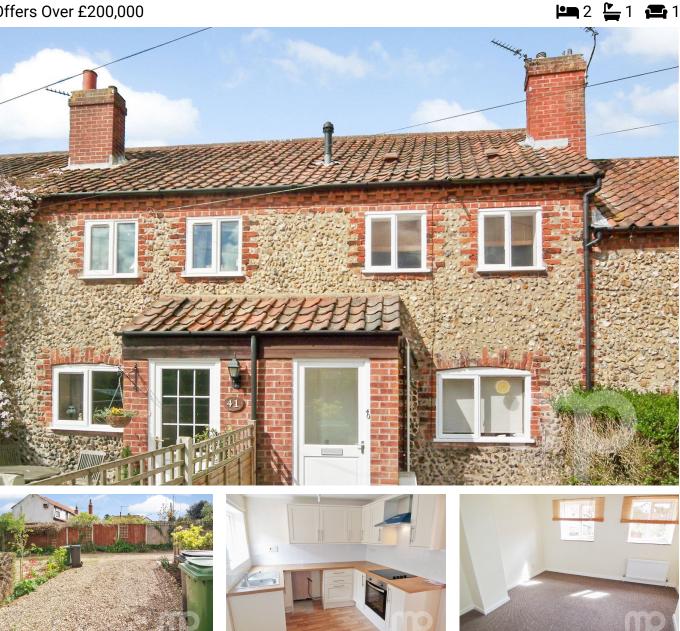

## The Lizard, Wymondham, Norfolk, NR18 9BH

Offers Over £200.000

Moneyproperties welcome you to this charming two bedroom mid terrace flint cottage offering a delightful blend of historical character and modern convenience. This cottage requires some improvement but boasts original features that harken back to its weavers' origins, providing a unique and captivating living experience. Located in the town's conservation area known as The Lizard, residents have easy access to scenic walks along the picturesque River Tiffey, creating a serene retreat for nature enthusiasts.

## **Key Features**

- Beautiful Flint Cottage offering a blend of historical character and modern convenience
- Easy access to the main A11 for those commuting by road
- The Lizard, offers residents the opportunity to enjoy peaceful walks amidst fields and the tranquil rivertiffey
- Quiet cul de sac / off road location / additional parking is available for visitors
- The perfect home for those looking for 'something different from the norm'

GROUND FLOOR

- A conservation area close to the towns railway station with regular services to Norwich and Cambridge
- Minutes from the historic town centre of Wymondham with all its amenities
- Comprising of two bedrooms, bathroom, living room, and kitchen, with parking for two cars in the front garden
- In need of some improvement / hence the price / must view to fully appreciate
- See our online listing for further details regarding flood risk, broadband speed and other material information.