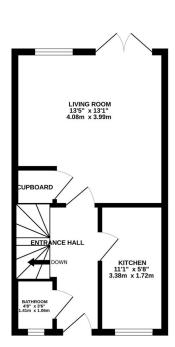

GROUND FLOOR

- Offering approximately 625 sq ft of living space sitting on a 60ft x 15ft plot
- Close to the town centre with all its amenities including local sought after schools
- The perfect home for a first time buyer or investor looking for a healthy yield on investment
- Single garage and allocated parking
- · Council Tax rating B EPC rating C