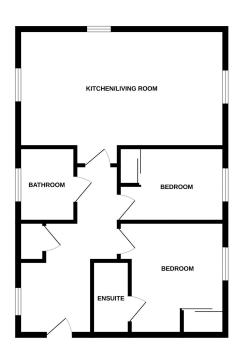

## Goldfinch Close, Wymondham, NR18

£200,000 Page 2 Page 2 Page 1

Moneyproperties are delighted to bring to market this immaculately presented two double bedroom first floor flat, bought from new in 2022 and located on a popular residential development within close proximity to Wymondham town centre and the local train station. The accommodation boasts stylish and modern interior throughout and comprises of an entrance hall, generous open plan kitchen/living room, two double bedrooms with an ensuite to bedroom one and a separate bathroom. Outside the property comes with 2 allocated parking spaces along with a space for visitor parking.

GROUND FLOOR

Whites every attention has been made to ensure the accuracy of the Scotpan contained here, measurement of doors, withouts, norms and any other flems are applicamitied and no expensibility is table for any enror, omission or mis-statement. This plan is for illustrative purposes only and should be used as such by any prospective purchaser. The services, systems and appliances shown have not been tested and no guarante as to their operability or efficiency call by given.