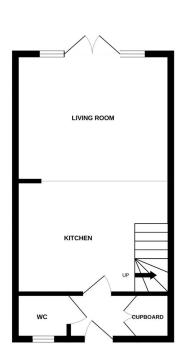

## Magpie Place, Wymondham, NR18 9FR

Moneyproperties proudly bring to market this stylish and modern two double bedroom semi-detached house located on a popular residential development within ease of access to the town centre and local train station. Comprises of an entrance hall, downstairs wc, utility cupboard and a 21ft open plan kitchen/living room with French doors leading to the rear garden. To the upstairs comes two double bedrooms with an ensuite to bedroom one and a stylish bathroom off the landing. Low maintenance rear garden with a pergola and storage shed along with offroad parking for x2 cars and an electric car charging point.

GROUND FLOOR

BEDROOM ENSUITE

DOWN

BEDROOM

Whilst every attempt has been made to ensure the accuracy of the floorplan contained here, measurement of doors, windows, rooms and any other items are approximate and no responsibility is taken for any exomission or mis-statlement. This plan is for illustrative purposes only and should be used as such by any prospective purchaser. The services, systems and appliances shown have not been tested and no guarant as to their operability or efficiency can be quite.