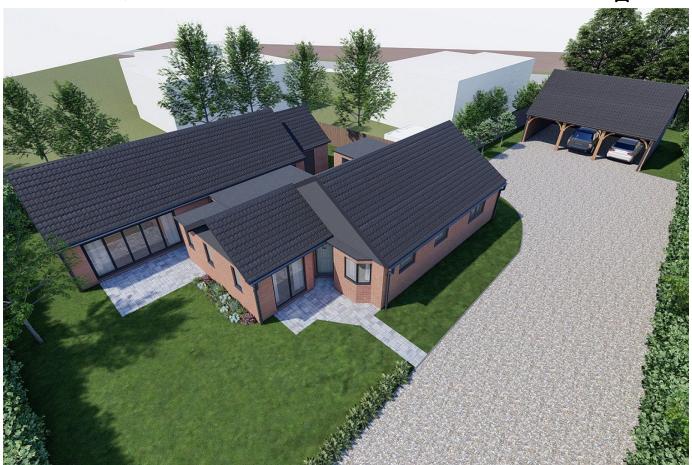

## Norwich Road, Ashwellthorpe, Norwich, Norfolk, NR16 1EL

EXCITING DEVELOPMENT OPPORTUNITY! GUIDE PRICE £325,000-£350,000. This two bedroom detached and secluded bungalow sitting on 0.30 acre has planning permission granted for an extension to create four bedrooms with open plan living/kitchen/diner and cartlodge. The property has huge potential for further development due to the size of the plot and the current two bedroom dwelling could quite easily be made into a four bedroom property. The current property offers approximately 1200 sq ft of living space.

## **Key Features**

- Detached and secluded two bedroom bungalow with PLANNING PERMISSION FOR EXTENSION.
- Sitting on 0.30 acre plot (potential building plot stpp)
- · No forward chain / quick sale possible
- Potential for 4 bedrooms
- · Easy access to Norwich and Cambridge

- EXCITING DEVELOPMENT OPPORTUNITY !! \*\*GUIDE PRICE £325,000-£350,000 \*\*
- · Close to sought after schools
- Private gated drive allowing parking for numerous cars and outside undercover entertainment area
- Huge potential to double the size of the existing property
- See our online listing for further details regarding flood risk, broadband speed and other material information.