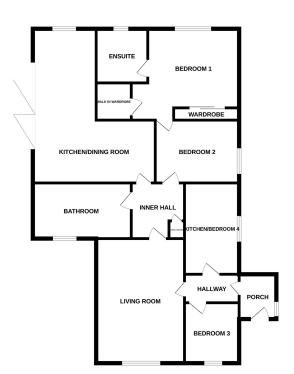

## Maple Close, Wymondham, Norfolk, NR18 0HP

Offers In Region Of £350,000

Introducing an exciting opportunity from Moneyproperties - a detached bungalow with immense potential, nestled on a spacious 0.20 acre plot with a large oversized garage. This property, boasting the possibility of four bedrooms, is waiting to be transformed into your dream home. With approximately 1400 sq ft of living space, this bungalow offers a promising canvas for customisation.

## **Key Features**

- Detached bungalow with potentially four bedrooms
- The extension is completed with electrics including underfloor heating awaiting second fixings, 3 meter bi fold are
- Sistingest the bottom of the close walking distance from sought after local schools and shops
- Ample parking for cars and caravan on driveway and large oversized garage
- Gas supply on the corner of the bungalow needs connecting up, currently on Oil fired central heating

- The property is unfinished due to the current owners circumstances
- The property sits on a generous 0.20 acre plot so further extension would be possible (stpp)
- Easy access to the main A11 for those commuting to work by road
- Must view to fully appreciate the properties potential
- EPC ratings TBC / council tax banding C

GROUND FLOOR

Whits every utampt has been made to ensure the accuracy of the Scorptan contained here, measurement of doors, withouts, norms and any either items are exportantee and no expensibility is table for any enror, omission or mis-subsernert. This plan is for literature purposes only and should be used as such by any prospective purchaser. The services, systems and appliances shown have not been tested and no guarante as to their operability or efficiency can be given.