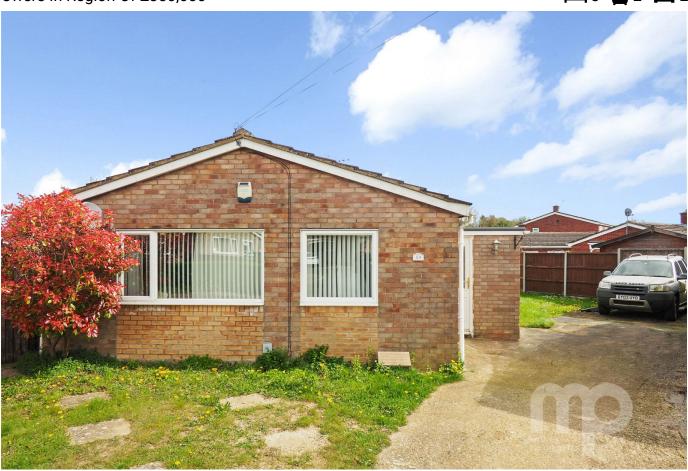

## Maple Close, Wymondham, Norfolk, NR18 0HP

Offers In Region Of £350,000

Introducing an exciting opportunity from Moneyproperties - a detached bungalow with immense potential, nestled on a spacious 0.20 acre plot with a large oversized garage. This property, boasting the possibility of four bedrooms, is waiting to be transformed into your dream home. With approximately 1400 sq ft of living space, this bungalow offers a promising canvas for customisation.

## **Key Features**

- Detached bungalow with potentially four bedrooms
- The extension is completed with electrics including underfloor heating awaiting second fixings, 3 meter bi fold are
- Sistingest the bottom of the close walking distance from sought after local schools and shops
- Ample parking for cars and caravan on driveway and large oversized garage
- Gas supply on the corner of the bungalow needs connecting up, currently on Oil fired central heating

- The property is unfinished due to the current owners circumstances
- The property sits on a generous 0.20 acre plot so further extension would be possible (stpp)
- Easy access to the main A11 for those commuting to work by road
- Must view to fully appreciate the properties potential
- EPC ratings TBC / council tax banding C