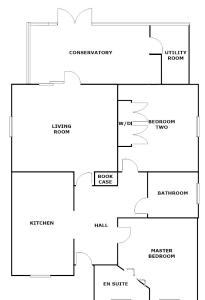

16 Market Street, Wymondham, NR18 0BB

GARAGE

Moneyproperties bring to market this well-presented two-bedroom detached bungalow offering approximately 1000sq ft of living space and ideally located for the town centre with all its amenities along with local bus routes providing regular services. This deceptively spacious bungalow comprises of an entrance hall, kitchen, generous living room leading through to the 18ft conservatory with air conditioning and heating, a separate utility room, two double bedrooms with an ensuite to bedroom one and a bathroom. To the outside the property enjoys a 30ft low-maintenance walled rear garden with decking area, single garage with electric door access and off-road parking. There is also a large front garden that could also provide additional parking. The bungalow comes to market with no-forward chain and probate has been applied for.