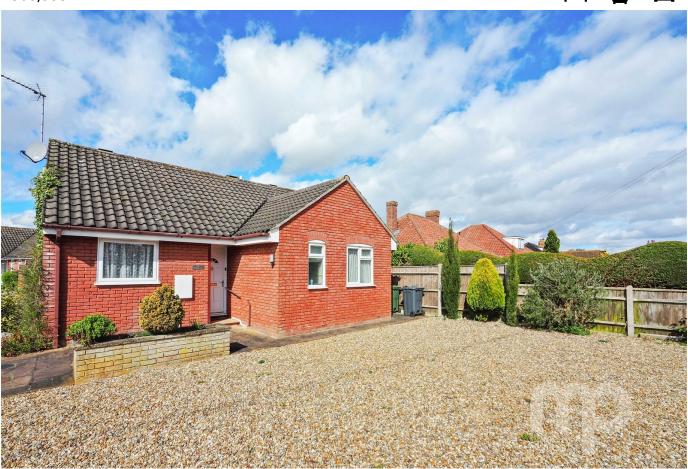

- · No forward chain
- 30ft low maintenance walled rear garden
- Well-presented throughout with separate utility room.
- Offering approximately 1000 sq ft of living space
- Detached two bedroom bungalow

16 Market Street, Wymondham, NR18 0BB

GARAGE

Moneyproperties bring to market this well-presented two-bedroom detached bungalow offering approximately 1000sq ft of living space and ideally located for the town centre with all its amenities along with local bus routes providing regular services. This deceptively spacious bungalow comprises of an entrance hall, kitchen, generous living room leading through to the 18ft conservatory with air conditioning and heating, a separate utility room, two double bedrooms with an ensuite to bedroom one and a bathroom. To the outside the property enjoys a 30ft low-maintenance walled rear garden with decking area, single garage with electric door access and off-road parking. There is also a large front garden that could also provide additional parking. The bungalow comes to market with no-forward chain and probate has been applied for.