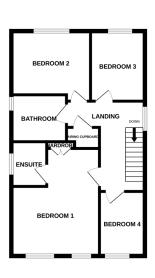

- Views across the picturesque Tiffey meadows with the impressive Wymondham Abbey
- The Garage has been thoughtfully converted into a versatile workspace / home office
- Current vendors have reinstated property to four bedrooms with an ensuite to bedroom one
- Offering approximately 1300 sq ft of living space not including the workshop
- · Freehold, EPC C, Council Tax Band D