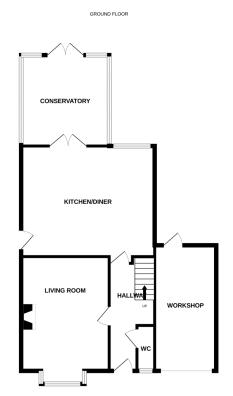

## **Chapel Lane Wymondham**

Guide Price £400,000-£425,000

GUIDE PRICE £400,000 -£425,000. NO FORWARD CHAIN / QUICK SALE POSSIBLE. Moneyproperties welcome you to this stunning detached four-bedroom house on the highly sought-after Chapel Lane. Boasting breathtaking views across the picturesque Tiffey meadows, with the impressive Wymondham Abbey as its backdrop. The location of this four-bedroom detached house is ideal, with easy access to all the amenities of the town centre. The Garage has been thoughtfully converted into a versatile workspace / home office and the property is also situated near highly desired local schools, ensuring the utmost convenience for families.

## **Key Features**

- GUIDE PRICE £400,000 -£425,000.
  Detached four bedroom house on the highly sought after Chapel Lane
- Wonderful kitchen/diner leading to the 12ft conservatory
- Walking distance from the town centre with all its amenities including sought after schools
- 19ft living room with bay fronted window
- Picturesque 55ft rear garden / No forward chain / Quick sale possible

- Views across the picturesque Tiffey meadows with the impressive Wymondham Abbey
- The Garage has been thoughtfully converted into a versatile workspace / home office
- Current vendors have reinstated property to four bedrooms with an ensuite to bedroom one
- Offering approximately 1300 sq ft of living space not including the workshop
- · Freehold, EPC C, Council Tax Band D