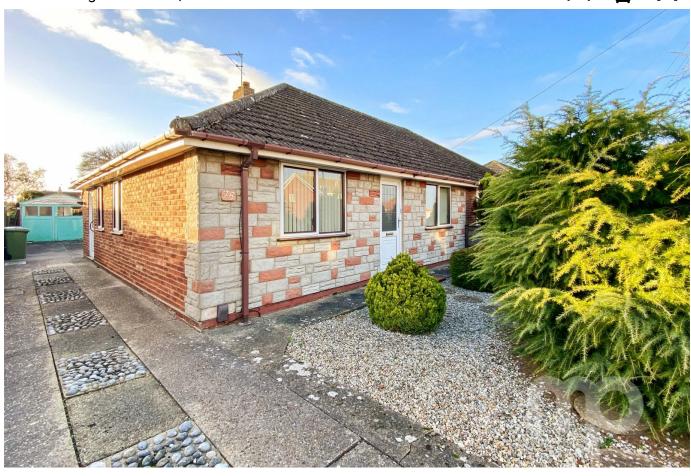

## Bush Road, Hellesdon, NR6

Offers In Region Of £270,000

Moneyproperties proudly present this semi detached two bedroom bungalow extended to the rear to provide a dining room, and offering 1000sq ft of living space. Sitting on a generous plot 165ft x 35ft with 110ft rear south facing garden. 75ft drive and garage allowing parking for 4/5 cars. Recently updated wet room. There is no forward chain so a quick sale would be possible.

## **Key Features**

- Semi detached two bedroom bungalow in a quiet cul de sac
- Extended to provide dining room to the rear of the property
- Sitting on a generous plot 165ft x 35ft with 110ft rear south west facing garden
- Close to all the local amenities including Hellesdon Community centre
- Easy access to the main A47 for those commuting by car

- Offering approximately 1000 sq ft of living space
- Bathroom recently updated with a wet room
- 75ft drive and garage allowing parking for 4/5 cars
- Minutes from the Norwich International Airport and City centre
- · No forward chain / quick sale possible