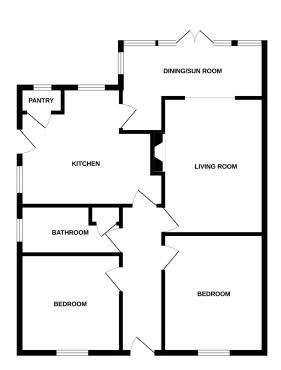

## Bush Road, Hellesdon, NR6

Offers In Region Of £270,000

Moneyproperties proudly present this semi detached two bedroom bungalow extended to the rear to provide a dining room, and offering 1000sq ft of living space. Sitting on a generous plot 165ft x 35ft with 110ft rear south facing garden. 75ft drive and garage allowing parking for 4/5 cars. Recently updated wet room. There is no forward chain so a quick sale would be possible.

## **Key Features**

- Semi detached two bedroom bungalow in a quiet cul de sac
- Extended to provide dining room to the rear of the property
- Sitting on a generous plot 165ft x 35ft with 110ft rear south west facing garden
- Close to all the local amenities including Hellesdon Community centre
- Easy access to the main A47 for those commuting by car

- Offering approximately 1000 sq ft of living space
- Bathroom recently updated with a wet room
- 75ft drive and garage allowing parking for 4/5 cars
- Minutes from the Norwich International Airport and City centre
- · No forward chain / quick sale possible

GROUND FLOOR

Whitsi every altering has been make to ensure the accuracy of the thocpain contained here, inelectmental of doors, instruction, cross and any other here are approximated and ne respectiselity is used not any error, crosssion or mis-statement. This plan is for flushative purposes only and should be used as such by any prospective purchaser. The services, systems and appliances shown here not been treated and no guarante as to their operability or efficiency can be given.