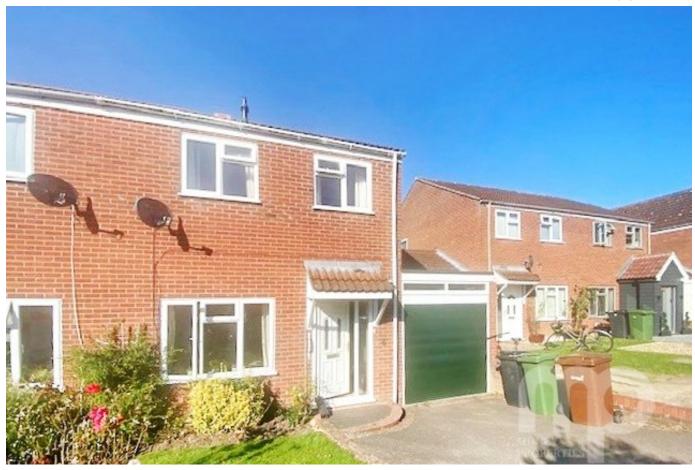

## **Pheasant Close Mulbarton**

Offers In Region Of £260,000

Moneyproperties are pleased to offer this semi detached three bedroom house sitting in a quiet cul de sac with no onward chain. This three bedroom semi detached house comprises of a entrance hall, 13ft 4in living room, kitchen / breakfast room, conservatory, utility room and integral garage, three bedrooms and a newly fitted wet room, outside you have a 30ft frontage for parking and a rear 30ft x 20ft fully enclosed garden. **Tenure: Freehold EPC: D Council tax: B** 

## **Key Features**

- · Semi Detached three bedroom house
- Extended to provide Utility room and dining room
- · Recently fitted shower room
- 18 minute drive from the city of Norwich with all its amenities
- Must view to fully appreciate.

- In a quiet cul de sac
- · Fully enclosed 30ft rear garden
- Walking distance from local amenities including supermarket and school
- Easy access to the main A47 for those commuting to work
- · Freehold, EPC Rating D, Council tax B.