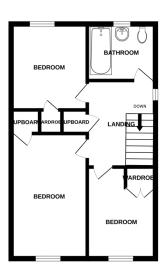

CONSERVATORY

KITCHENIDINER

UPBOAR

LIVING ROOM

GARAGE

GROUND FLOOR

1ST FLOOR

Whilst every attempt has been made to ensure the accuracy of the floorplan contained here, measurem of doors, windows, rooms and any other items are approximate and no responsibility is taken for any emomission or mis-statement. This plan is for illustrative purposes only and should be used as such by an prospective purchaser. The services, systems and appliances shown have not been tested and no guarar as to their operability or efficiency can be griftened by the properation of the properation of efficiency can be given as