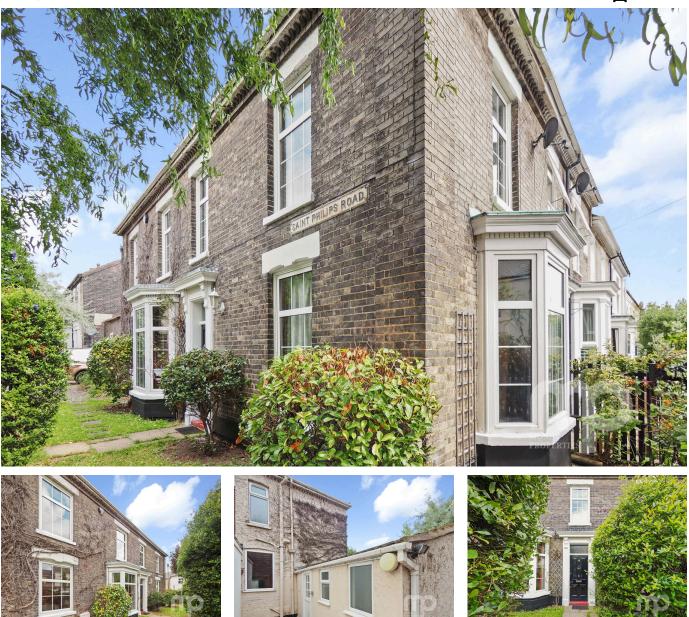

## St Phillips Road, Norwich, Norfolk.

£475,000

🍋 3 🚰 2 🚘 2

This charming Victorian house, located in the heart of the city, offers approximately 1200 square feet of living space. Featuring off-road parking and both front and side gardens, it's an ideal home for a professional couple who want to be close to all the amenities Norwich has to offer. The house boasts a spacious 13'5" x 12' living room with high ceilings, dual aspect windows and a feature fireplace. The kitchen, dining room, side lobby, and downstairs shower room with WC complete the ground floor. On the first floor, you'll find two double bedrooms and a third single bedroom that provides access to the bathroom and bedroom two. Courtyard garden.

## **Key Features**

- Beautiful Victorian three bedroom house offering approximately 1200 sq ft of living space
- Sitting on a generous plot 85ft x 30ft with front and side gardens, and off road parking behind a gate
- Must view property to really appreciate will be sold with no forward chain so a quick sale would be possible
- Ideal home for a professional couple looking to amenities or a young family looking to benefit from sought after local
- Not for ward chain / quick sale possible / EPC rating D / Council Tax banding C

- Minutes walk from the City Centre with all its amenities including regular bus and rail services to Cambridge and London
- 13ft 5in x 12ft Living room with dual aspect, separate dining room, two bathroom and two toilets
- Easy access to the main A11 and A47 for those commuting to work by road
- A wealth of original features including fireplaces and high ceilings / This could be just the home you are looking for to
  866 your pressure fisting for further
- **Sed** sourful transmitting for further details including flood risk, broadband speed and other material information.