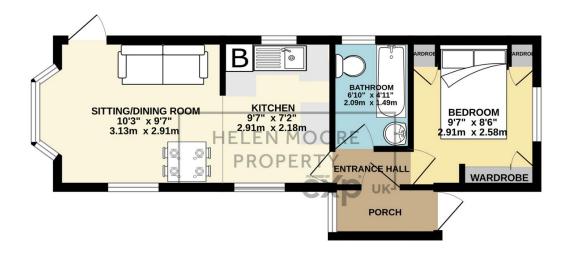

GROUND FLOOR 328 sq.ft. (30.5 sq.m.) approx.

TOTAL FLOOR AREA: 328 sq.ft. (30.5 sq.m.) approx.

Whilst every attempt has been made to ensure the accuracy of the floorpian contained here, measurements of doors, windows, rooms and any other items are approximate and no responsibility is taken for any error, omission or mis-statement. This plant is off industrate purposes only and should be used as such by any prospective purchaser. The services, systems and appliances shown have not been tested and no guarantee as to their operability or efficiency can be given.