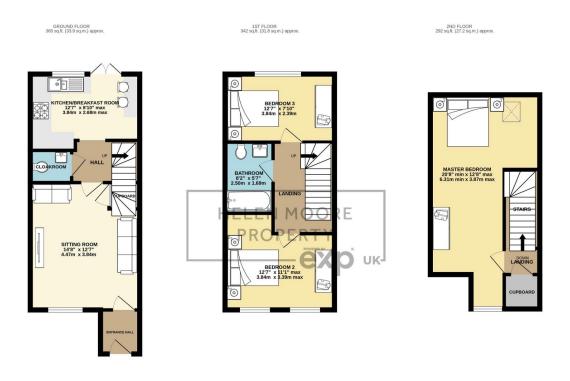

- 60% Shared Ownership
- Three Double Bedrooms
- Far Reaching Views
- Family Bathroom & Cloakroom
- South Facing Garden with Decking and Lawn

Whilst every attempt has been made to ensure the accuracy of the floorpin contained here, measurements of doors, windows, rooms and any other terms are approximate and no responsibility is taken for any error, omission or mis-takement. The paint is for illustrative purpose only and should be used as such by any prospective purchaser. The services, systems and applicaces shown have not been tested and no guarantee as to bref. When the prospective purchaser. The services, systems and applicaces shown have not been tested and no guarantee as to bref. When the prospective purchaser.

Welcome to the charming two-year-old end terrace house available for shared ownership at 60%! This stunning property is spread over three spacious floors, offering ample space for comfortable living. The house features three generous double bedrooms, perfect for families or those looking for extra space for guests or a home office. In addition, there is a family bathroom and a ground-floor cloakroom. The property boasts a cosy lounge and a newly fitted kitchen/ breakfast room with double doors out to the south-facing garden from where you can enjoy the far-reaching views. The property also comes with two allocated parking spaces. This charming