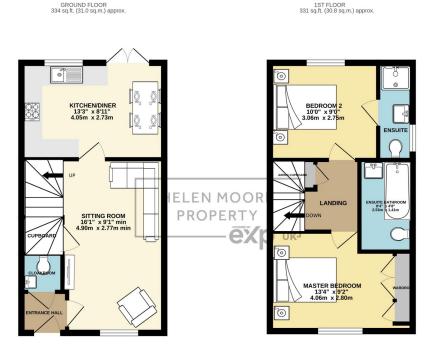

TOTAL FLOOR AREA: 665 sq.ft. (61.8 sq.m.) approx. Whist every attempt has been made to ensure the accuracy of the floopian contained here, measurements of doors, window, croise and any other times are approximate and on responsibility is taken to any error, prospective purchase. The services, systems and applications that here here the advection of the advective as to their operatility or efficiency on the given.