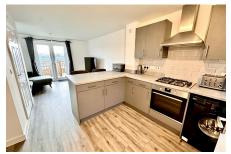

## Bluebell Street, Derriford, Plymouth

HELEN MOORE **EXP** UK

Guide Price £210,000

Introducing a charming end terrace modern house that offers the perfect combination of comfort, style, and convenience. Boasting two double bedrooms and modern bathroom, this property is ideal for individuals, couples, or small families seeking a cosy and inviting space to call home. Enjoy the captivating open views towards the Forder Valley, allowing you to immerse yourself in the beauty of nature. The enclosed garden provides a safe sanctuary, a perfect spot for outdoor gatherings or simply enjoying some fresh air. Additionally, a parking space at the front ensures your vehicle is always secure and easily accessible. The fitted kitchen with a breakfast bar seamlessly connects to the sitting room through open-plan design, double doors

## **Key Features**

- End Terrace Modern House
- No Onward Chain
- Great Location for Access to A38 & Derriford Hospital
- Open Plan Living Space & Kitchen
- Modern Bathroom & Cloakroom

- Two Double Bedrooms
- Open Views towards Forder Valley
- Parking Space & Enclosed Garden
- D/Glazing & Gas C/Heating
- Perfect Starter Home Or Investment