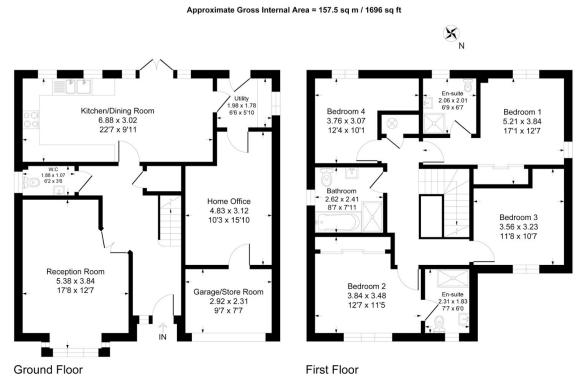

Welcome home to this stunning detached property that is only 5 years old. With four double bedrooms, two ensuite shower ooms, and a family bathroom, there's plenty of space for everyone in the family. The ground floor offers a cosy lounge, perfect for relaxing after a long day, as well as a gorgeous kitchen/dining room where the whole family can gather for meals and quality time together. The spacious entrance hall and landing provide a warm welcome every time you step into your home, while the downstairs WC and utilty room adds an additional level of convenience for your busy family. In addition to the stunning interior, this property offers a

partially converted garage which can serve as an impressive workspace. Whether you work from home or need a creative space for hobbies, this area provides the perfect setting to let your imagination soar. The generous garden is perfect for kids to play and adults to relax, and let's not forget the outstanding countryside views!