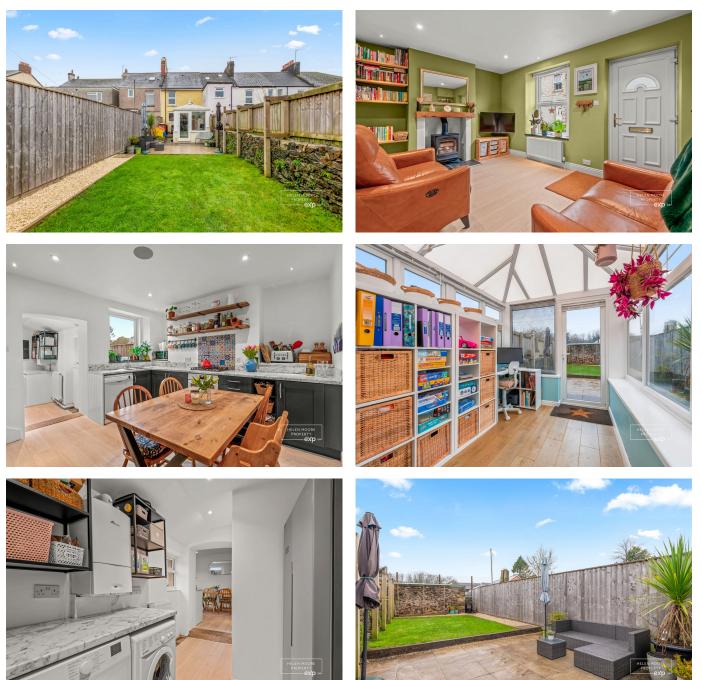

## HELEN MOORE EXP UK

- Period Terraced Cottage
- Character & Charm
- Lounge with Woodburner
- Utility Room & Cloakroom
- Central Town Location

- Two Double Bedrooms
- Pretty Garden
- Gorgeous Kitchen/Diner
- Conservatory
- Gas C/Heating & Double Glazing

This stunning property is brimming with character and boasts a range of desirable features that make it a true gem. Step inside and be greeted by the cosy lounge, complete with a wood burner that creates a warm and inviting atmosphere. The beautiful kitchen/diner is perfect for hosting family and friends, with ample space for entertaining and enjoying delicious meals. Additional highlights include a convenient utility room and the downstairs WC, providing practicality and functionality, and the conservatory that is currently used as an office. Upstairs, you will find two spacious double bedrooms that offer comfort and tranquility. The white bathroom offers

functional space for you and your family. Outside, a pretty rear garden awaits, providing a great space to relax and unwind. Located in the heart of the town, this property offers easy access to a range of amenities and attractions.