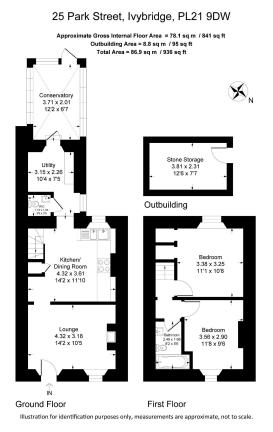

## Park Street, lvybridge, Devon

Offers In Region Of £245,000

eXp World UK Ltd is a registered company at Corporation Service Company (UK) Limited, 5 Churchill Place, 10th Floor, London, United Kingdom, E14 5HU. Registered company number is 12016573. VAT Registration Number is 327 4120 29