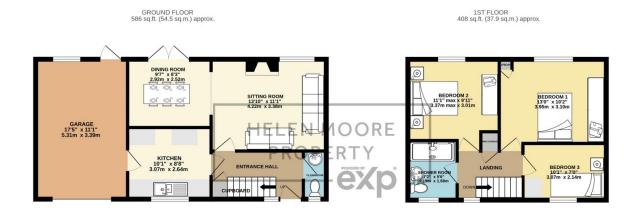

- No Onward Chain
- Three Bedrooms & Shower Room
- Lounge & Dining Room
- Cloakroom
- Enclosed Garden

Welcome to this stunning link detached house, located in a highly sought-after area close to the town centre and picturesque walks along the Erme River. With three spacious bedrooms, this home is perfect for families or anyone seeking ample living space. The lounge provides a cosy retreat, and the adjacent dining room features double doors that open up to the garden, providing a seamless indoor-outdoor living experience. The modern shower room and ground floor cloakroom offer convenience and comfort for you and your guests. The fitted kitchen offers emple worktop space and storage. Additionally, this property boasts a generous-sized garage,

perfect for storage or parking, along with ample driveway parking for your convenience. This property is being offered with no onward chain, making it an attractive option for those looking for a hassle-free purchase.