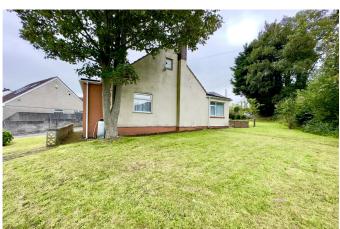

Welcome to this charming, detached bungalow with two bedrooms situated on a corner plot with a generous garden. This property offers ample parking with convenient access to the drive at either end, a detached single garage, and the added benefit of no onward chain. The bungalow features double-glazed windows and doors, as well as gas central heating powered by a new gas boiler, ensuring comfort and energy efficiency throughout the year. The lounge boasts a cosy fireplace, creating a warm and inviting atmosphere. The fitted kitchen and dining room provide a delightful space for preparing meals and entertaining guests. The property also offers a stylish

and contemporary bathroom, adding to the overall appeal of the bungalow. Outside, the corner plot boasts a generous garden, providing plenty of space for outdoor activities, gardening, or simply enjoying the fresh air. The detached single garage and ample parking ensure convenience and ease. Reference HM0163