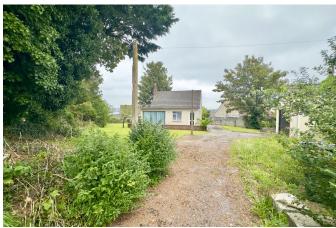

Welcome to this charming, detached bungalow with two bedrooms situated on a corner plot with a generous garden. This property offers ample parking with convenient access to the drive at either end, a detached single garage, and the added benefit of no onward chain. The bungalow features double-glazed windows and doors, as well as gas central heating powered by a new gas boiler, ensuring comfort and energy efficiency throughout the year. The lounge boasts a cosy fireplace, creating a warm and inviting atmosphere. The fitted kitchen and dining room provide a delightful space for preparing meals and entertaining guests. The property also offers a stylish

and contemporary bathroom, adding to the overall appeal of the bungalow. Outside, the corner plot boasts a generous garden, providing plenty of space for outdoor activities, gardening, or simply enjoying the fresh air. The detached single garage and ample parking ensure convenience and ease. Reference HM0163