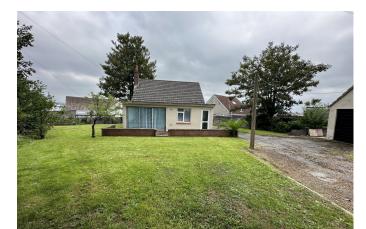

Welcome to this charming, detached bungalow with two bedrooms situated on a corner plot with a generous garden. This property offers ample parking with convenient access to the drive at either end, a detached single garage, and the added benefit of no onward chain. The bungalow features double-glazed windows and doors, as well as gas central heating powered by a new gas boiler, ensuring comfort and energy efficiency throughout the year. The lounge boasts a cosy fireplace, creating a warm and inviting atmosphere. The fitted kitchen and dining room provide a delightful space for preparing meals and entertaining guests. The property also offers a stylish

and contemporary bathroom, adding to the overall appeal of the bungalow. Outside, the corner plot boasts a generous garden, providing plenty of space for outdoor activities, gardening, or simply enjoying the fresh air. The detached single garage and ample parking ensure convenience and ease. Reference HM0163