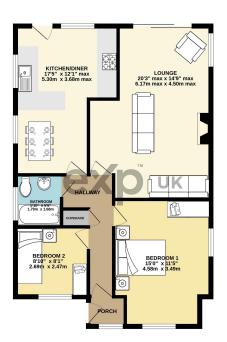

- Two Bedrooms
- Ample Parking
- Corner Plot with Generous Garden
- Fitted Kitchen/Dining Room
- Agent Reference HM0163

GROUND FLOOR

White every safence has been made to ensure the accuracy of the focupian contained here, measurement of doors, windows, rooms and any other items are approximate and no responsibility is taken for any error omission or mis-statement. This plan is for illustrative purposes only and should be used as such by any prospective purchaser. This services, systems and appliances shown have not been lested and no guarants and the properties of the processible of reflictings can be given.