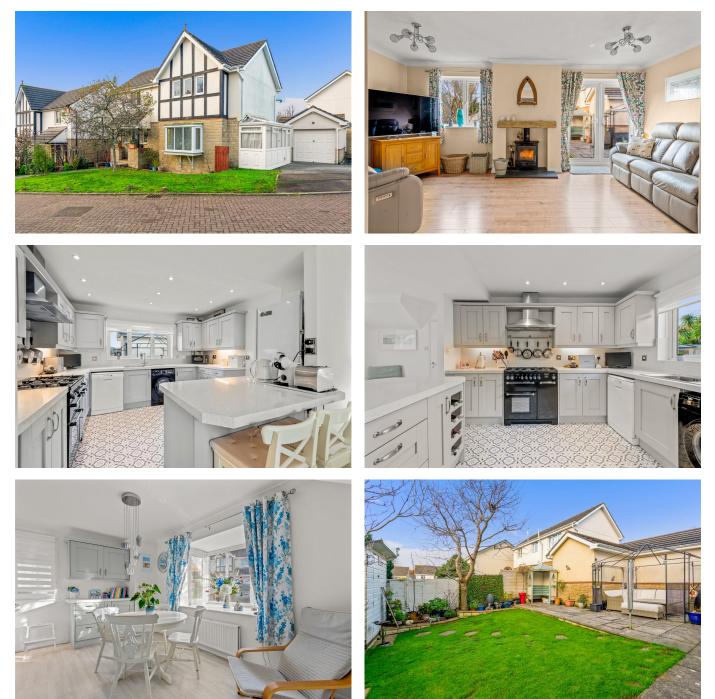

## Woodfield Crescent, Ivybridge, Devon

Guide Price £415,000

🍋 4 🖕 2 🚘 1

eXp World UK Ltd is a registered company at Corporation Service Company (UK) Limited, 5 Churchill Place, 10th Floor, London, United Kingdom, E14 5HU. Registered company number is 12016573. VAT Registration Number is 327 4120 29

## HELEN MOORE **EXP** UK

- Detached Family Home
- Family Bathroom & Ensuite
- Generous Driveway & Garage
- Enclosed landscaped Garden
- Spacious Entrance & Cloakroom

- Four Bedrooms
- Stunning Fitted Kitchen with Dining Space
- Double Glazed & Gas C/H
- Lounge with Wood Burner
- Beautifully Presented Throughout

Illustration for identification purposes only, measurements are approximate, not to scale.

Welcome to this stunning property, an ideal haven for families looking for a comfortable and spacious retreat. With four bedrooms and a family bathrooms and ensuite, there is ample room for everyone to have their own space. The lounge features a cosy woodburner, creating a warm and inviting atmosphere, and the double doors open up to the garden, seamlessly melding indoor and outdoor living. The highlight of this home is the modern kitchen/dining room, perfect for family gatherings and entertaining. The stylish design and built in appliances create a

@ helen.moore@exp.uk.com
thelenmoore.exp.uk.com
01752 962162

contemporary and functional space for meal preparation. Additionally, the property boasts a cloakroom and a convenient lean-to sunroom. Parking will never be an issue with the driveway accommodating up to three vehicles, and there is also a garage for added convenience.