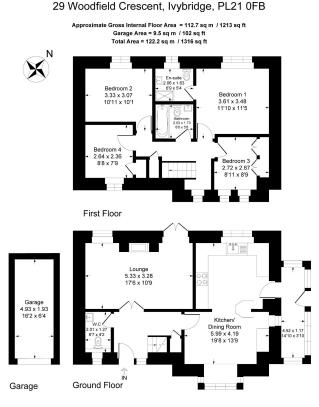

Illustration for identification purposes only, measurements are approximate, not to scale.

Welcome to this stunning property, an ideal haven for families looking for a comfortable and spacious retreat. With four bedrooms and a family bathrooms and ensuite, there is ample room for everyone to have their own space. The lounge features a cosy woodburner, creating a warm and inviting atmosphere, and the double doors open up to the garden, seamlessly melding indoor and outdoor living. The highlight of this home is the modern kitchen/dining room, perfect for family gatherings and entertaining. The stylish design and built in appliances create a