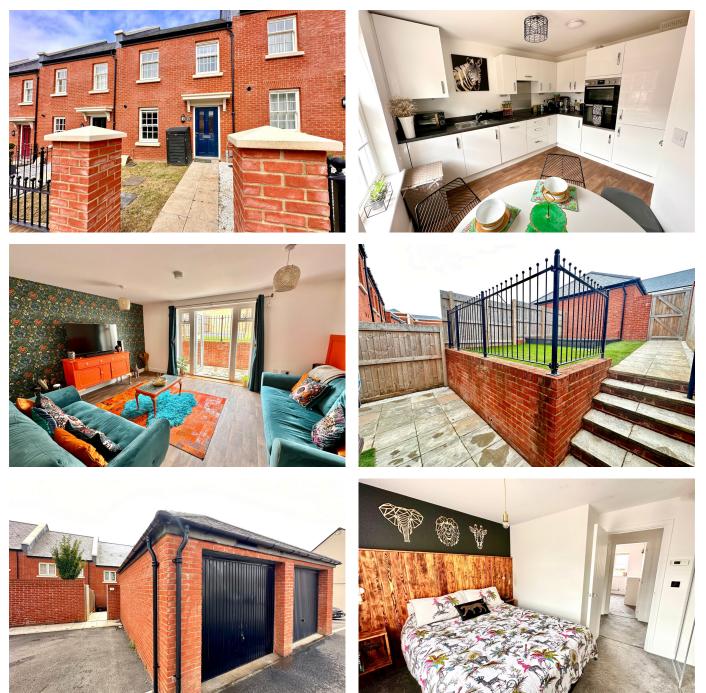

## HELEN MOORE **EXP** UK

@ helen.moore@exp.uk.com
thelenmoore.exp.uk.com
01752 962162

- Modern Terraced Home
- Ensuite & Bathroom
- Parking & Garage
- Modern Kitchen/Diner
- Seperate Lounge

- Three Bedrooms
- Stunning Condition Throughout
- Enclosed Garden
- Cloakroom
- Reference HM0163

Stunning three-bedroom home in Sherford. The property features include a modern kitchen/ diner to the front, lounge across the rear with double doors out to the private garden where you can access the parking and garage. Also on the ground floor is a cloakroom and storage cupboards. On the first floor you will find three bedrooms, ensuite, and modern bathroom. This home is just under three years old and has been well maintained. Agent Reference HM0163