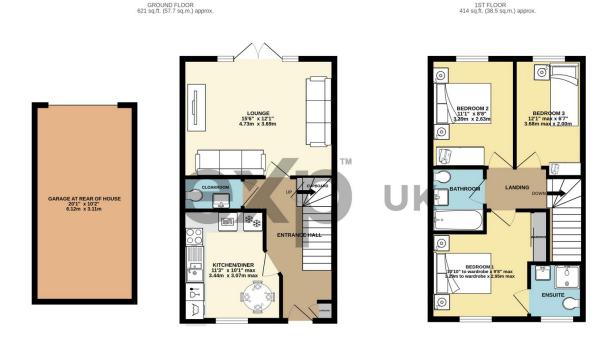

TOTAL FLOOR AREA: 1035 sq.ft. (96.2 sq.m.) approx. Hids every attempt has been made to ensure the accuracy of the flooping contained here, measurements index of the statement. This plant is for instrume purposes only and should be used as such by any prospective purchase. The services, systems and appliances shown have not been tested and no guarantee as to their openability or efficiency can be given.

Stunning three-bedroom home in Sherford. The property features include a modern kitchen/ diner to the front, lounge across the rear with double doors out to the private garden where you can access the parking and garage. Also on the ground floor is a cloakroom and storage cupboards. On the first floor you will find three bedrooms, ensuite, and modern bathroom. This home is just under three years old and has been well maintained. Agent Reference HM0163