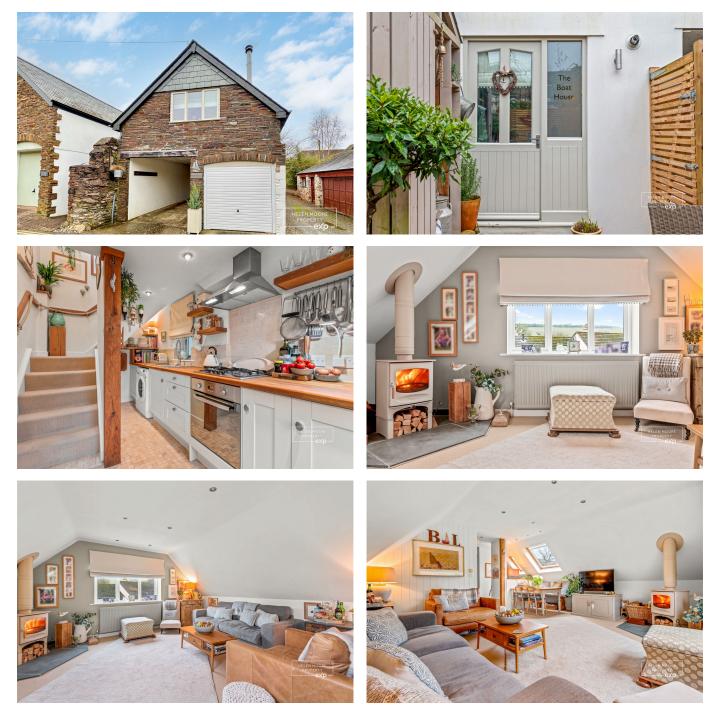

## HELEN MOORE **EXP** UK

- Detached Barn Conversion
- Woodburner
- Garage
- Courtyard Garden
- Stunning Lounge/Diner

GROUND FLOOR 234 sq.ft. (21.8 sq.m.) approx

- One Double Bedroom
- Beautifully Presented
- Central Town Location
- Modern Kitchen

1ST FLOOR 487 sq.ft. (45.2 sq.m.) approx

• Coutryside Views to the Front

GARACE 153" × 154" 4.66m × 2.54m

> TOTAL FLOOR AREA: 721 sq.ft. (67.0 sq.m.) approx. White every attempt has been made to encure the accuracy of the hospital contrader free, measurements of doos, whole we can also grefer time as explosiviting and the responsibility is blanch to any ency, prospective purchase. The service, systems and applications shown have not test total and to guarantee as to the conjusticy of efforts, or shown.

Escape to your private haven in this exquisite detached barn conversion. Step into the updated kitchen from the private courtyard garden with stairs ascending to the first floor. The inviting lounge/diner, where you can enjoy a meal or relax with a good book and enjoy the countryside views. The property has a garage, providing convenient storage or parking space. The double bedroom is beautifully decorated and benefits from the built-in wardrobe, adjacent is the immaculate bathroom.

Located in the heart of a bustling town, you'll find yourself within a short distance of all the necessary amenities. Lovely and chic, this barn conversion is perfect for those seeking a unique and charming home. Experience the perfect blend of tranquility and convenience, making this gorgeous property a truly captivating place to call your own.