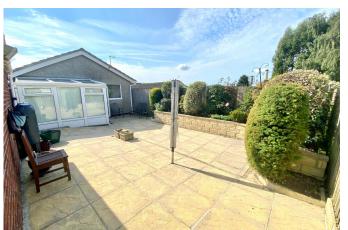

HELEN MOORE EXP UK

different features, the master bedroom has built in wardrobes and the second double has a door leading out to the garden room and then out to the garden. The rear garden is low maintenance and laid to patio with raised shrubs borders. Reference HM0163