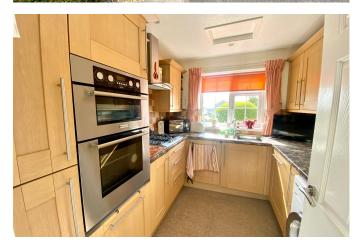

Stunning detached bungalow located in Trehill Road in central Trybridge. This detached bungalow is a well maintained and has gas central heating and double glazed windows and doors. The property is approached by a long drive leading to the car port and single garage and you enter the property into an entrance hallway that has two handy cupboards and doors leading into the lounge/diner and one into the kitchen. The fitted kitchen has a pleasant outlook over the mature front garden. The lounge/diner also faces the front and has a feature fireplace and access through to the bedrooms. The two double bedrooms face the rear, and both offer