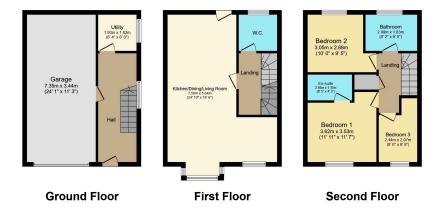

# kirkshephard.exp.uk.com

07784 375 181

11 Copper Rigg is large three bedroom semi detached three storey home situated in the town of Broughton in Furness. This property consists of utility room and garage to the ground floor. To the first floor there is the living room, kitchen diner and w/c. To the second floor there are three bedrooms; one with en suite and family bathroom. To the front of the property there is a driveway for multiple cars and to the rear an enclosed garden. Early viewings are highly recommneded!

Total floor area 121.8 sq.m. (1,311 sq.ft.) approx

186 FAX Fair to 3t trability high Jels usy and ingly all the representative the platfort, the prosons are such color features are approximate. Usuathorized reproduction prohibed: © Propospilities.