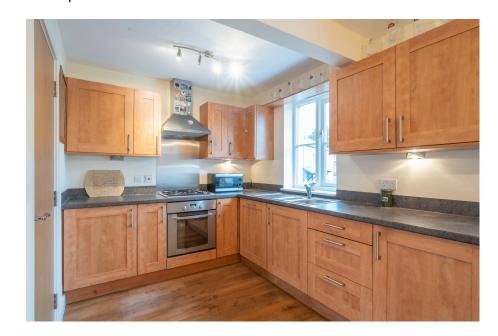

# kirkshephard.exp.uk.com

07784 375 181

11 Copper Rigg is large three bedroom semi detached three storey home situated in the town of Broughton in Furness. This property consists of utility room and garage to the ground floor. To the first floor there is the living room, kitchen diner and w/c. To the second floor there are three bedrooms; one with en suite and family bathroom. To the front of the property there is a driveway for multiple cars and to the rear an enclosed garden. Early viewings are highly recommneded!