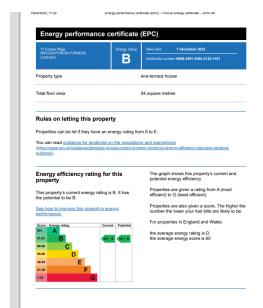

@exp.uk.com

# kirkshephard.exp.uk.com

07784 375 181





11 Copper Rigg is large three bedroom semi detached three storey home situated in the town of Broughton in Furness. This property consists of utility room and garage to the ground floor. To the first floor there is the living room, kitchen diner and w/c. To the second floor there are three bedrooms; one with en suite and family bathroom. To the front of the property there is a driveway for multiple cars and to the rear an enclosed garden. Early viewings are highly recommneded!







Total floor area 121.8 sq.m. (1,311 sq.ft.) approx

186 FAX Fair to 3t trability high Jels usy and ingly all the representative the platfort, the prosons are such color features are approximate. Usuathorized reproduction prohibed: © Propospilities.