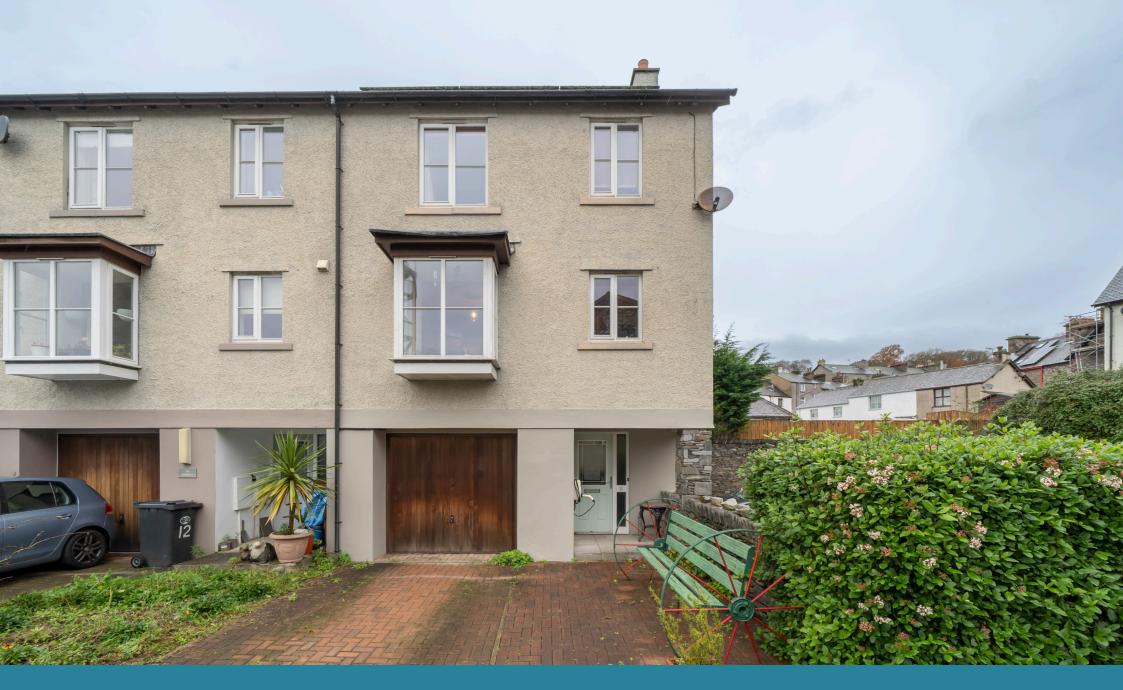

# kirkshephard.exp.uk.com

07784 375 181

11 Copper Rigg is large three bedroom semi detached three storey home situated in the town of Broughton in Furness. This property consists of utility room and garage to the ground floor. To the first floor there is the living room, kitchen diner and w/c. To the second floor there are three bedrooms; one with en suite and family bathroom. To the front of the property there is a driveway for multiple cars and to the rear an enclosed garden. Early viewings are highly recommneded!