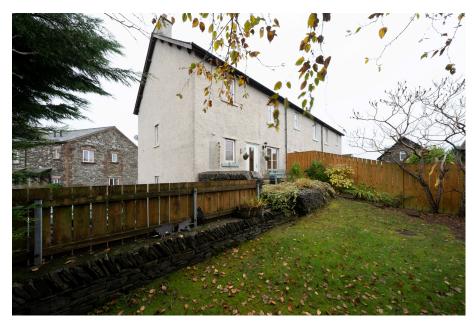

# kirkshephard.exp.uk.com

07784 375 181

11 Copper Rigg is large three bedroom semi detached three storey home situated in the town of Broughton in Furness. This property consists of utility room and garage to the ground floor. To the first floor there is the living room, kitchen diner and w/c. To the second floor there are three bedrooms; one with en suite and family bathroom. To the front of the property there is a driveway for multiple cars and to the rear an enclosed garden. Early viewings are highly recommneded!