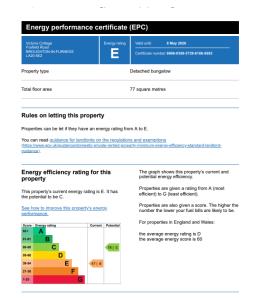

om, kitchen, dining room, four bedrooms; one with en suite and family bathroom. There are gardens to the front and rear of the property with a lovely decked area and off street parking. Early viewings are highly recommnded!





## GROUND FLOOR 986 sq.ft. (91.6 sq.m.) approx.



TOTAL FLOOR AREA: 986 sq.ft. (91.6 sq.m.) approx.

Ist every attempt has been made to ensure the accuracy of the floorplan contained here, measurements odoors, windows, command any other there are approximated and not responsibly is taken for any error, mission or in the statement. This plan is for flavorable reprocess only and should be used as cut for any error, proceed on the statement of the plan is for flavorable reprocess only and should be used as cut for any entremediate of the statement of the statemen