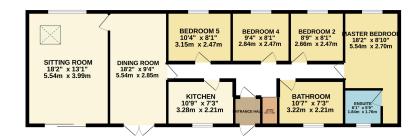

## GROUND FLOOR 986 sq.ft. (91.6 sq.m.) approx.

TOTAL FLOOR AREA: 986 sq.ft. (91.6 sq.m.) approx.

Ist every attempt has been made to ensure the accuracy of the floorplan contained here, measurements odoors, windows, command any other there are approximated and not responsibly is taken for any error, mission or in the statement. This plan is for flavorable reprocess only and should be used as cut for any error, proceed on the statement of the plan is for flavorable reprocess only and should be used as cut for any entremediate of the statement of the statemen