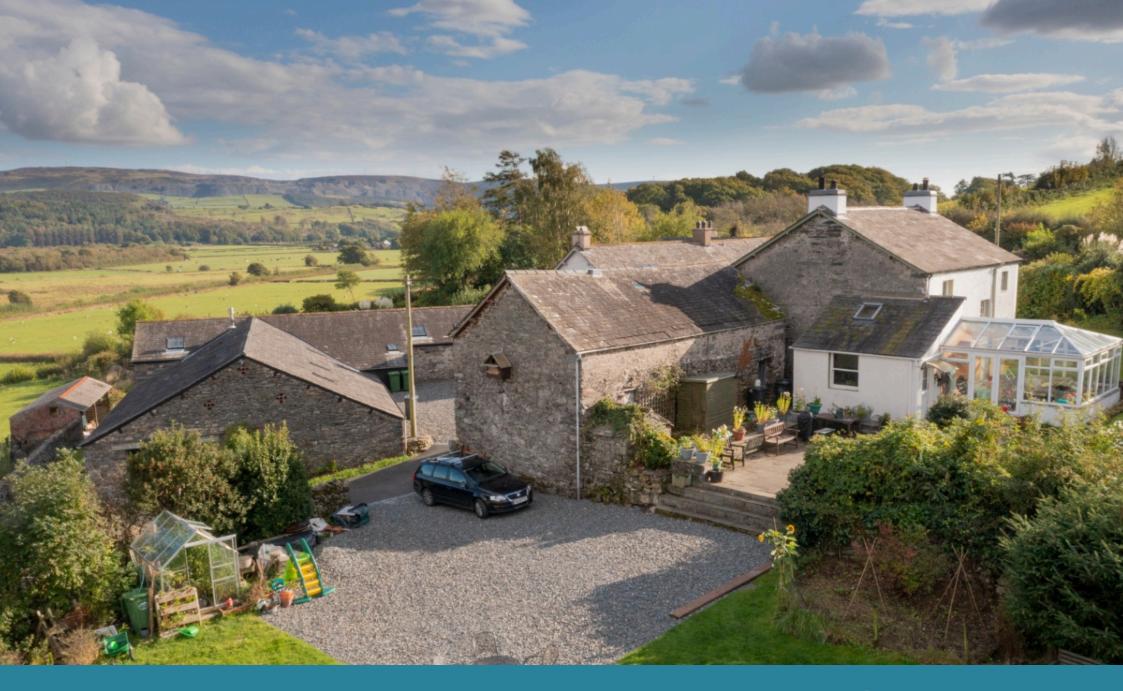

## Reference KS0077

Please see attached video of the Barn Conversion and the Double Garage that has planning permission.

Border Riggs is a superb three bedroom detached house situated in the stunning town of Broughton in Furness. The property consists of a living room, dining room, kitchen, conservatory, utility room and w/c to the ground floor. To the first floor there is three double bedrooms and family bathroom.

Externally there is a large garden with a detached barn which has planning permission to be converted into a detached Annex.

This is a beautifully presented home with breath taking views; early viewings are highly recommended!