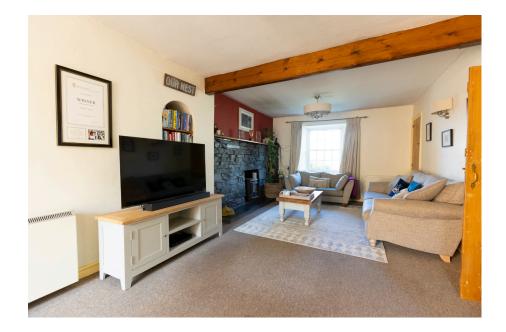

## Reference KS0077

Please see attached video of the Barn Conversion and the Double Garage that has planning permission.

Border Riggs is a superb three bedroom detached house situated in the stunning town of Broughton in Furness. The property consists of a living room, dining room, kitchen, conservatory, utility room and w/c to the ground floor. To the first floor there is three double bedrooms and family bathroom.