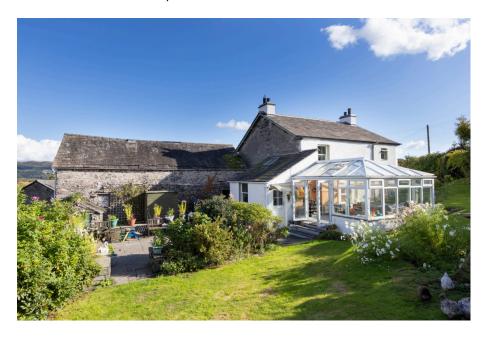

## Reference KS0077

Please see attached video of the Barn Conversion and the Double Garage that has planning permission.

Border Riggs is a superb three bedroom detached house situated in the stunning town of Broughton in Furness. The property consists of a living room, dining room, kitchen, conservatory, utility room and w/c to the ground floor. To the first floor there is three double bedrooms and family bathroom.

Externally there is a large garden with a detached barn which has planning permission to be converted into a detached Annex.

This is a beautifully presented home with breath taking views; early viewings are highly recommended!