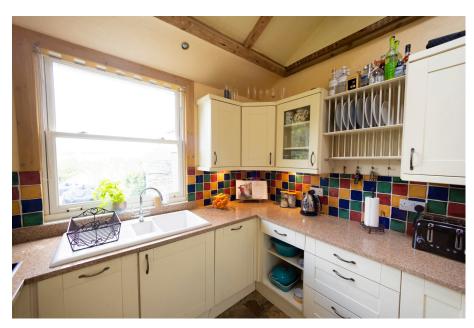

## Reference KS0077

Please see attached video of the Barn Conversion and the Double Garage that has planning permission.

Border Riggs is a superb three bedroom detached house situated in the stunning town of Broughton in Furness. The property consists of a living room, dining room, kitchen, conservatory, utility room and w/c to the ground floor. To the first floor there is three double bedrooms and family bathroom.