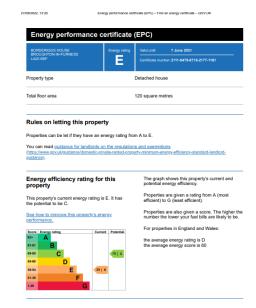

.uk.com

kirkshephard.exp.uk.com

07784 375 181





## Reference KS0077

Please see attached video of the Barn Conversion and the Double Garage that has planning permission.

Border Riggs is a superb three bedroom detached house situated in the stunning town of Broughton in Furness. The property consists of a living room, dining room, kitchen, conservatory, utility room and w/c to the ground floor. To the first floor there is three double bedrooms and family bathroom.

Externally there is a large garden with a detached barn which has planning permission to be converted into a detached Annex.

This is a beautifully presented home with breath taking views; early viewings are highly recommended!









Floor area 82.5 sq.m. (888 sq.ft.) approx

Floor area 58.0 sq.m. (624 sq.ft.) approx