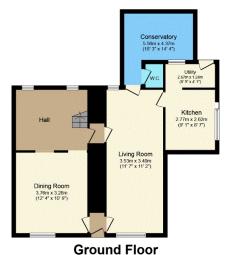

## Reference KS0077

Please see attached video of the Barn Conversion and the Double Garage that has planning permission.

Border Riggs is a superb three bedroom detached house situated in the stunning town of Broughton in Furness. The property consists of a living room, dining room, kitchen, conservatory, utility room and w/c to the ground floor. To the first floor there is three double bedrooms and family bathroom.

Floor area 82.5 sq.m. (888 sq.ft.) approx

Floor area 58.0 sq.m. (624 sq.ft.) approx