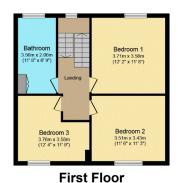

## Reference KS0077

Please see attached video of the Barn Conversion and the Double Garage that has planning permission.

Border Riggs is a superb three bedroom detached house situated in the stunning town of Broughton in Furness. The property consists of a living room, dining room, kitchen, conservatory, utility room and w/c to the ground floor. To the first floor there is three double bedrooms and family bathroom.

Floor area 82.5 sq.m. (888 sq.ft.) approx

Floor area 58.0 sq.m. (624 sq.ft.) approx