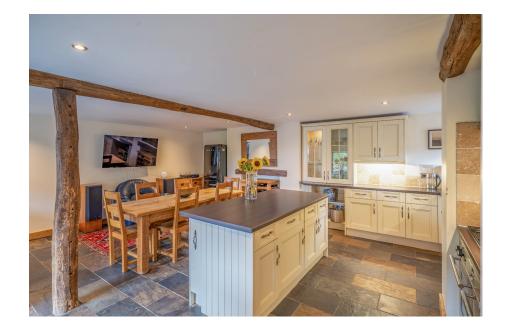

To the ground floor there is a living room, hall, kitchen diner, utility room and w/c. To the first floor there is four bedrooms; one with en suite and family bathroom. To the rear of the property there is a large lawn garden and to the front parking for multiple cars.