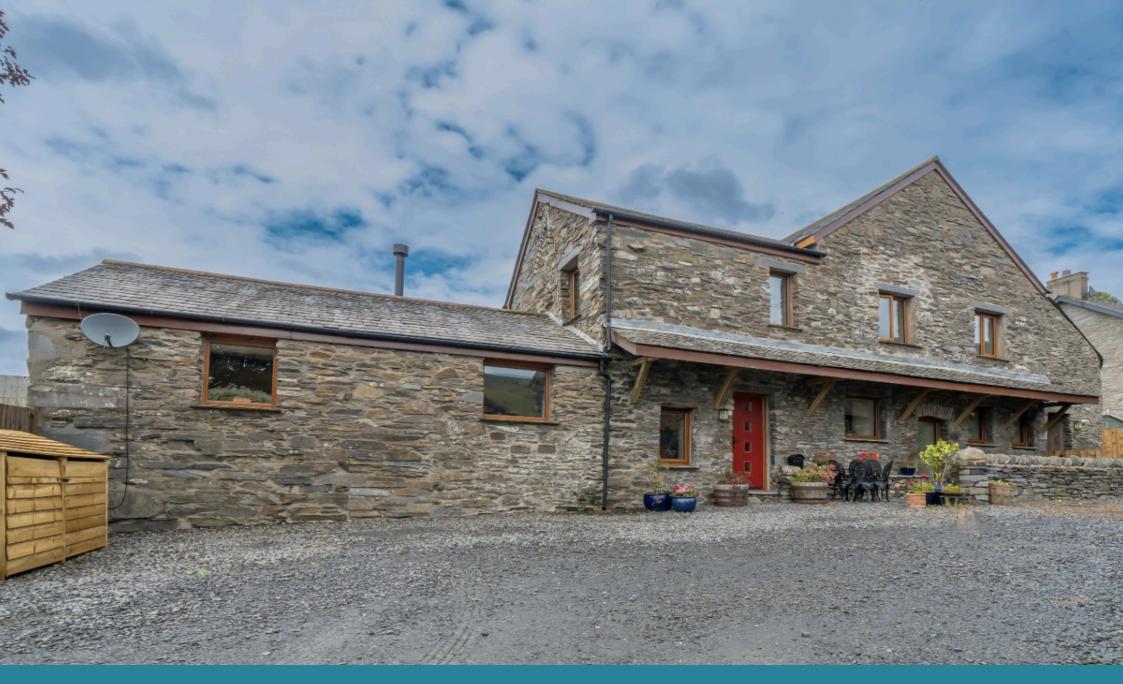

## Hillview Barn, Cross Beck Farm, Soutergate, Kirkby-in-Furness, LA17 7TX Offers Over £400,000

**▶** 4 **▶** 2 **№** 2

Hillview Barn is a immaculately presented barn conversion situated in the hamlet of Soutergate, Kirkby in Furness.

To the ground floor there is a living room, hall, kitchen diner, utility room and w/c. To the first floor there is four bedrooms; one with en suite and family bathroom. To the rear of the property there is a large lawn garden and to the front parking for multiple cars.

This is an amazing property being brought to the market and early viewings are highly recommended!

**Ground Floor** Floor area 94.6 sq.m. (1,019 sq.ft.) approx

**First Floor** Floor area 66.2 sq.m. (713 sq.ft.) approx