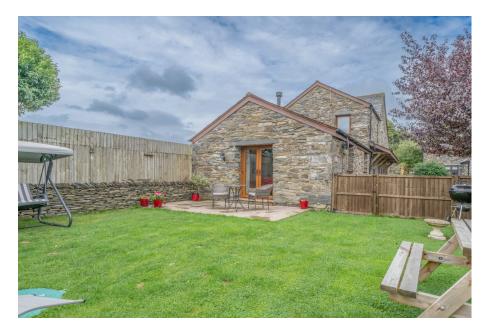

To the ground floor there is a living room, hall, kitchen diner, utility room and w/c. To the first floor there is four bedrooms; one with en suite and family bathroom. To the rear of the property there is a large lawn garden and to the front parking for multiple cars.