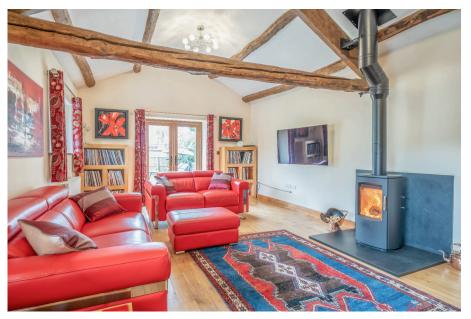

To the ground floor there is a living room, hall, kitchen diner, utility room and w/c. To the first floor there is four bedrooms; one with en suite and family bathroom. To the rear of the property there is a large lawn garden and to the front parking for multiple cars.