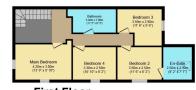

To the ground floor there is a living room, hall, kitchen diner, utility room and w/c. To the first floor there is four bedrooms; one with en suite and family bathroom. To the rear of the property there is a large lawn garden and to the front parking for multiple cars.

This is an amazing property being brought to the market and early viewings are highly recommended!

**Ground Floor** Floor area 94.6 sq.m. (1,019 sq.ft.) approx

**First Floor** Floor area 66.2 sq.m. (713 sq.ft.) approx