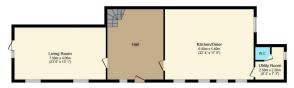

To the ground floor there is a living room, hall, kitchen diner, utility room and w/c. To the first floor there is four bedrooms; one with en suite and family bathroom. To the rear of the property there is a large lawn garden and to the front parking for multiple cars.

This is an amazing property being brought to the market and early viewings are highly recommended!

**Ground Floor** Floor area 94.6 sq.m. (1,019 sq.ft.) approx

**First Floor** Floor area 66.2 sq.m. (713 sq.ft.) approx