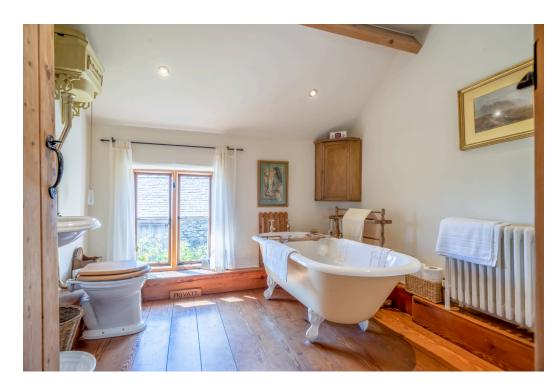

#### **Bathroom**

2.01m x 1.86m

A three piece in white with a traditional roll top bath, wash basin and w/c with a wooden floor and spotlights to the ceiling