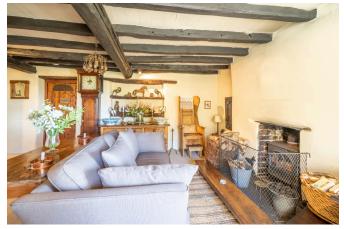

## **Sitting Room**

4.46m x 2.35m

A good sized reception room with original wooden beams to the ceiling and multi fuel burner, fitted with cream carpets, radiator.

## **Dining Room**

4.89m x 2.74m

A cosy dining room bursting with character with wooden beams to the ceiling and a wood burner.