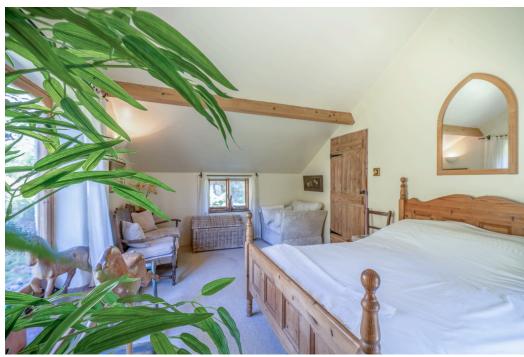

#### Master Bedroom

4.89m x 3.24m

A double bedroom which is very bright which cream carpets, radiator and a large window and wooden beam to the ceiling.