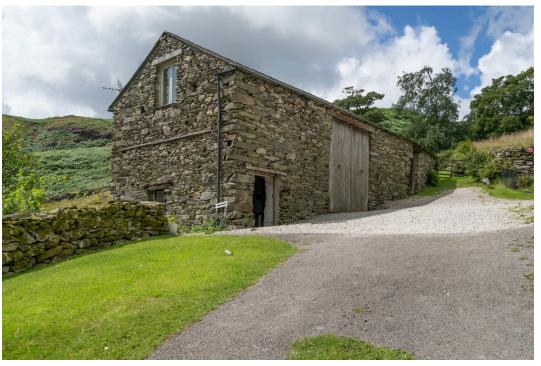

#### **Annexe**

6.73m x 3.95m

One bedroom annexe with open plan living space, three piece bathroom with bath, wash basin and w/c with built in storage cupboard and velux window. In the living area there's plenty of room for a dining table and sitting area. L shaped kitchen with wooden base units and sink.