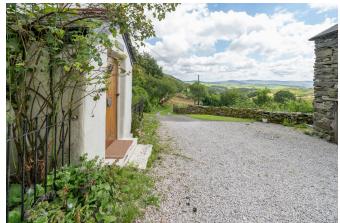

# Hare Hall, Broughton Mills, Broughton-in-Furness, LA20 6BA

**REF KS0077** 

Hare Hall is a large four bedroom detached property with one bedroom detached annexe and comes with three acres of land. The property is situated in Broughton Mills and definitely has a lot to offer!

This is certainly a home that's worth the journey past the Blacksmith's Arms, considered one of the best pubs in the Lake District, and up a narrow country lane through forest and field and lazily grazing animals to this little piece of paradise set on a Cumbrian hillside. It could be your welcoming journey home.