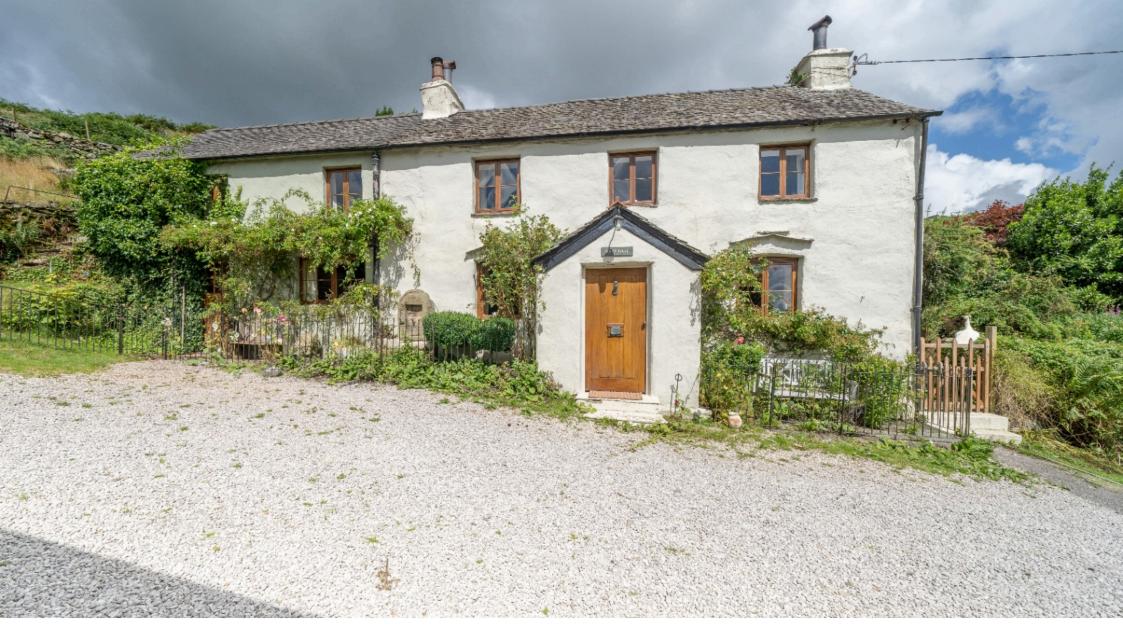

Hare Hall, Broughton Mills, Broughton-in-Furness, LA20 6BA

Offers In Region Of £1,000,000

# Hare Hall, Broughton Mills, Broughton-in-Furness, LA20 6BA

**REF KS0077** 

Hare Hall is a large four bedroom detached property with one bedroom detached annexe and comes with three acres of land. The property is situated in Broughton Mills and definitely has a lot to offer!

This is certainly a home that's worth the journey past the Blacksmith's Arms, considered one of the best pubs in the Lake District, and up a narrow country lane through forest and field and lazily grazing animals to this little piece of paradise set on a Cumbrian hillside. It could be your welcoming journey home.