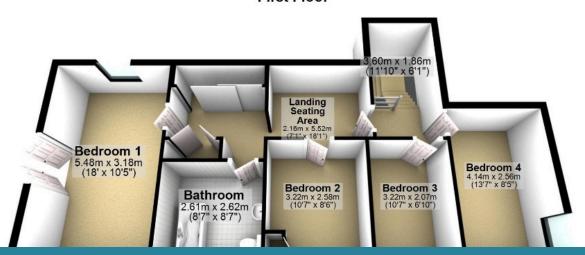

#### Master Bedroom

4.89m x 3.24m

A double bedroom which is very bright which cream carpets, radiator and a large window and wooden beam to the ceiling.

#### First Floor