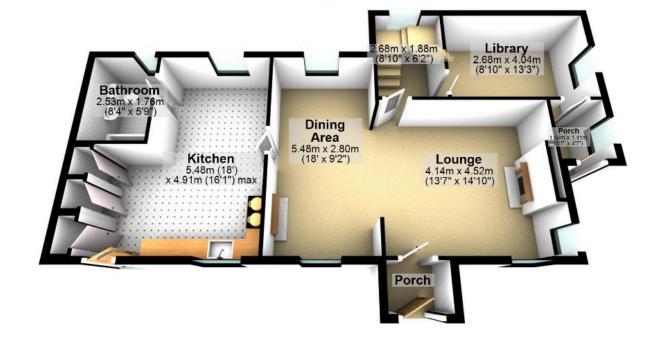

### Kitchen/ Breakfast Room

5.25m x 4.89m

A good sized kitchen with a range of wooden wall and base units, oil fired aga with slate flooring, large built in storage cupboard an window looking onto the front of the house.

#### **Bathroom**

2.01m x 1.86m

A three piece in white with a traditional roll top bath, wash basin and w/c with a wooden floor and spotlights to the ceiling