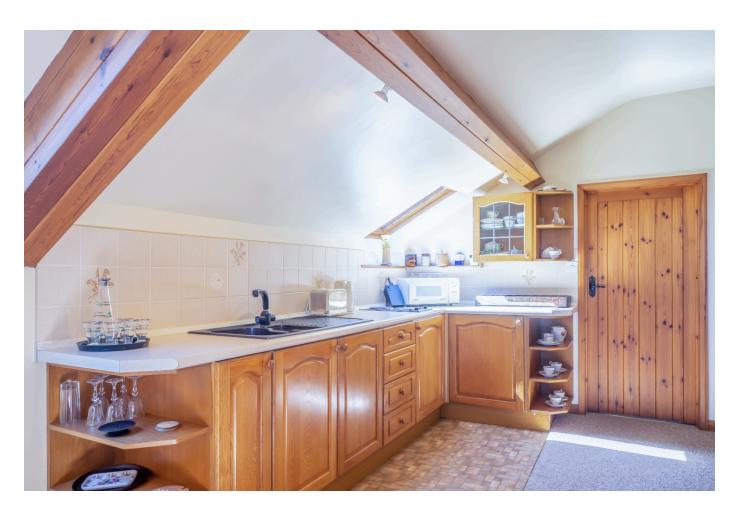

#### **Annexe**

6.73m x 3.95m

One bedroom annexe with open plan living space, three piece bathroom with bath, wash basin and w/c with built in storage cupboard and velux window. In the living area there's plenty of room for a dining table and sitting area. L shaped kitchen with wooden base units and sink.