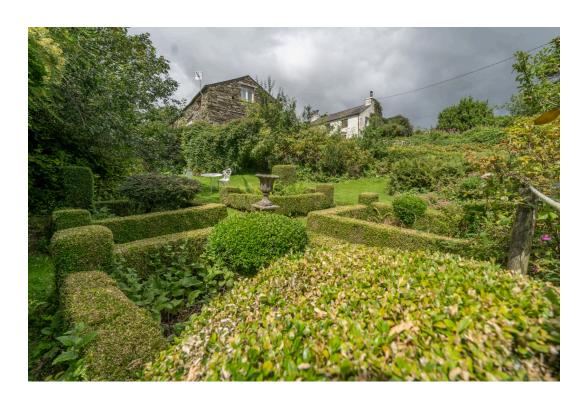

This is certainly a home that's worth the journey past the Blacksmith's Arms, considered one of the best pubs in the Lake District, and up a narrow country lane through forest and field and lazily grazing animals to this little piece of paradise set on a Cumbrian hillside. It could be your welcoming journey home.