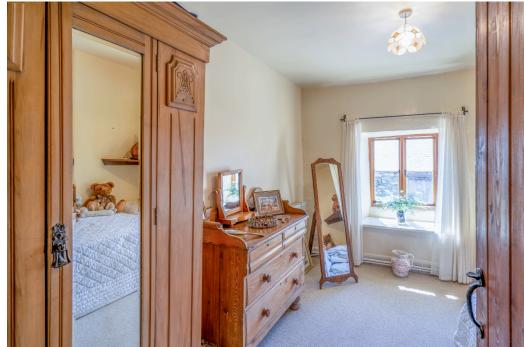

#### Master Bedroom

4.89m x 3.24m

A double bedroom which is very bright which cream carpets, radiator and a large window and wooden beam to the ceiling.

#### **Bathroom**

2.01m x 1.86m

A three piece in white with a traditional roll top bath, wash basin and w/c with a wooden floor and spotlights to the ceiling