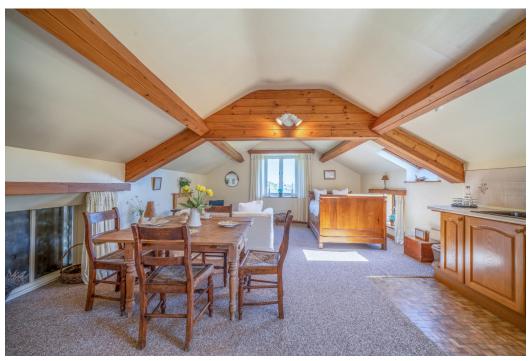

#### **Annexe**

6.73m x 3.95m

One bedroom annexe with open plan living space, three piece bathroom with bath, wash basin and w/c with built in storage cupboard and velux window. In the living area there's plenty of room for a dining table and sitting area. L shaped kitchen with wooden base units and sink.