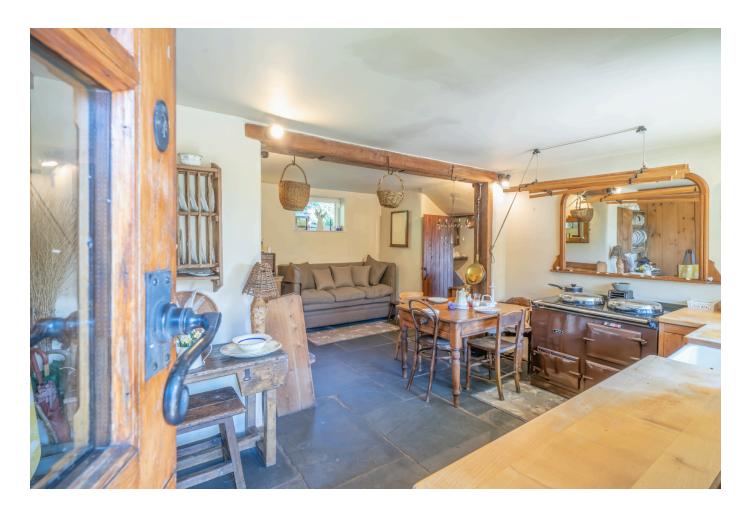

## **Sitting Room**

4.46m x 2.35m

A good sized reception room with original wooden beams to the ceiling and multi fuel burner, fitted with cream carpets, radiator.

## **Dining Room**

4.89m x 2.74m

A cosy dining room bursting with character with wooden beams to the ceiling and a wood burner.

### Kitchen/ Breakfast Room

5.25m x 4.89m

A good sized kitchen with a range of wooden wall and base units, oil fired aga with slate flooring, large built in storage cupboard an window looking onto the front of the house.