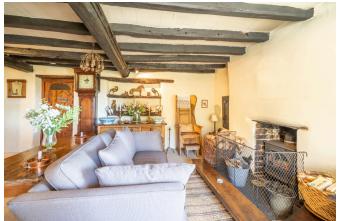

## **Sitting Room**

4.46m x 2.35m

A good sized reception room with original wooden beams to the ceiling and multi fuel burner, fitted with cream carpets, radiator.