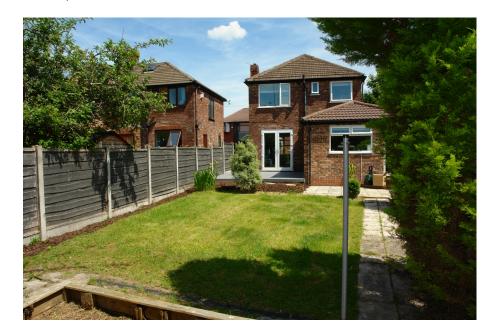

ALL. TOGETHER. BETTER. www.kirkham-property.co.uk

£279,950

Total area: approx. 862.4 sq. feet

Very well presented and extended detached property situated in a popular location close to well regarded primary and secondary schools, amenities, public transport links and just a short drive to the North West motorway connections. The property is ideally suited to the young or growing family and briefly comprises of: entrance porch, hallway, dining room, lounge, kitchen and utility room to the ground floor and to the first floor there are three bedrooms and a family bathroom with a separate w.c., Externally there are gardens to the front and rear with a driveway to the front providing off road parking.