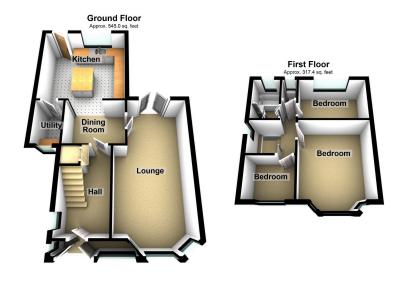

ALL. TOGETHER. BETTER. www.kirkham-property.co.uk

£279,950

Total area: approx. 862.4 sq. feet

Very well presented and extended detached property situated in a popular location close to well regarded primary and secondary schools, amenities, public transport links and just a short drive to the North West motorway connections. The property is ideally suited to the young or growing family and briefly comprises of: entrance porch, hallway, dining room, lounge, kitchen and utility room to the ground floor and to the first floor there are three bedrooms and a family bathroom with a separate w.c., Externally there are gardens to the front and rear with a driveway to the front providing off road parking.