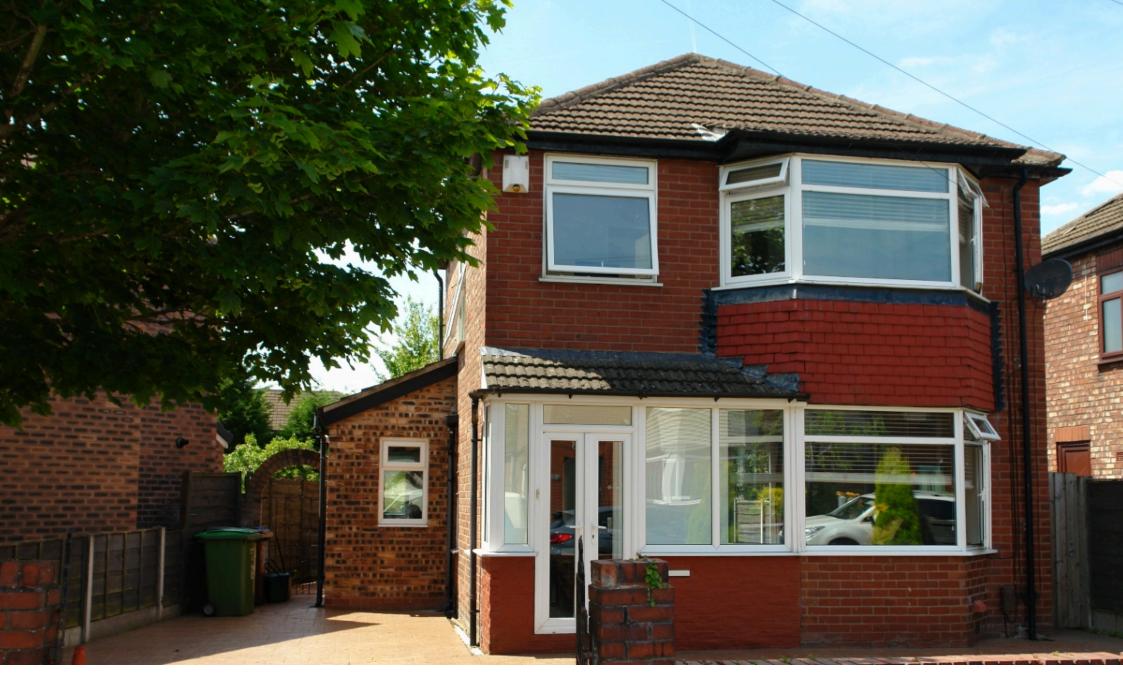

ALL. TOGETHER. BETTER. www.kirkham-property.co.uk

£279,950

Total area: approx. 862.4 sq. feet

Very well presented and extended detached property situated in a popular location close to well regarded primary and secondary schools, amenities, public transport links and just a short drive to the North West motorway connections. The property is ideally suited to the young or growing family and briefly comprises of: entrance porch, hallway, dining room, lounge, kitchen and utility room to the ground floor and to the first floor there are three bedrooms and a family bathroom with a separate w.c., Externally there are gardens to the front and rear with a driveway to the front providing off road parking.