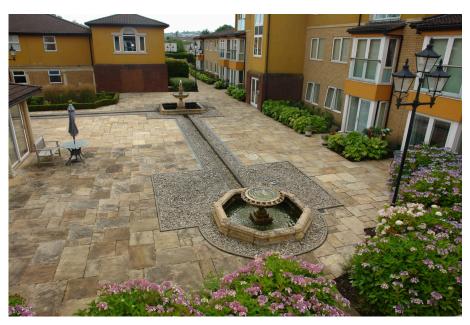

## 109 Sienna Court, Chadderton

**2** 🖺 1 🚍 1 £130,000

- First Floor Apartment (with easy lift access)
- Over 55's Development • 70% Ownership
- Allocated Parking Space
- · Communal Facilities Including A Bar, Bistro, Gym & Library
  • EPC - D

• Two Bedrooms

- Well Presented Throughout

Well presented first floor apartment offered for sale with NO CHAIN on the ever popular Sienna Court over 55's development. Having been very well maintained the apartment has the advantage of being only a few yards away from the lift. Having an east facing aspect giving it morning sunshine and with a lovely view over the Plaza from the Juliette balcony and both bedrooms. The property is offered for sale on a 70% shared ownership basis and internally comprises of entrance hallway with storage cupboards, good size lounge overlooking the plaza, Kitchen/Diner with integrated appliances, two bedrooms (master with walk in wardrobe and both overlooking the plaza) and a modern shower room. Also benefitting from an allocated parking space in the garage and access to many communal facilities including a bar, bistro, gym and library to name a few. Internal viewing is recommended.