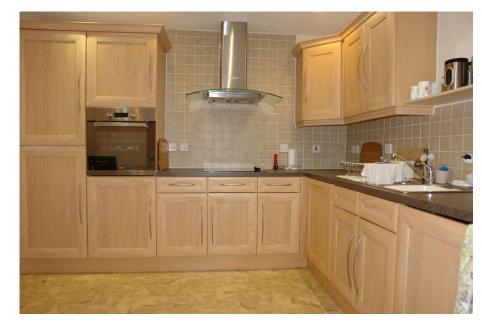

• Two Bedrooms

- Well Presented Throughout

Well presented first floor apartment offered for sale with NO CHAIN on the ever popular Sienna Court over 55's development. Having been very well maintained the apartment has the advantage of being only a few yards away from the lift. Having an east facing aspect giving it morning sunshine and with a lovely view over the Plaza from the Juliette balcony and both bedrooms. The property is offered for sale on a 70% shared ownership basis and internally comprises of entrance hallway with storage cupboards, good size lounge overlooking the plaza, Kitchen/Diner with integrated appliances, two bedrooms (master with walk in wardrobe and both overlooking the plaza) and a modern shower room. Also benefitting from an allocated parking space in the garage and access to many communal facilities including a bar, bistro, gym and library to name a few. Internal viewing is recommended.