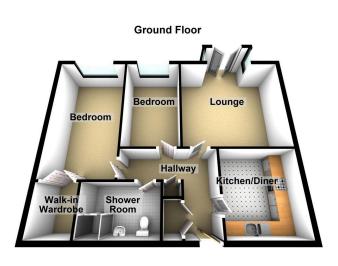

• Two Bedrooms

- Well Presented Throughout

Well presented first floor apartment offered for sale with NO CHAIN on the ever popular Sienna Court over 55's development. Having been very well maintained the apartment has the advantage of being only a few yards away from the lift. Having an east facing aspect giving it morning sunshine and with a lovely view over the Plaza from the Juliette balcony and both bedrooms. The property is offered for sale on a 70% shared ownership basis and internally comprises of entrance hallway with storage cupboards, good size lounge overlooking the plaza, Kitchen/Diner with integrated appliances, two bedrooms (master with walk in wardrobe and both overlooking the plaza) and a modern shower room. Also benefitting from an allocated parking space in the garage and access to many communal facilities including a bar, bistro, gym and library to name a few. Internal viewing is recommended.