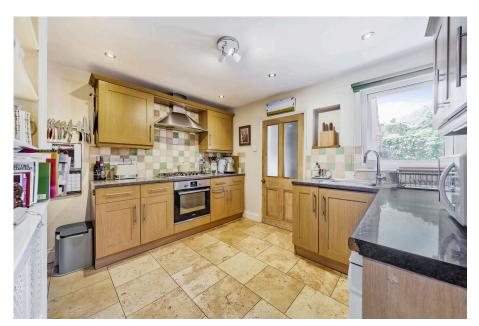

The accommodation features an open bright lounge with large patio doors opening up to the rear garden giving a seamless indoor and outdoor living, ample built in wall storage and room for the perfect dining setting. Continuing through the fitted kitchen finished with wooden oak storage cupboards, contrast counter tops and tiled splash back walls. Just off the kitchen is a cloakroom and downstairs bathroom featuring beautifully beamed ceiling, Shower over the bath, WC, sink basin and a heated towel rail.