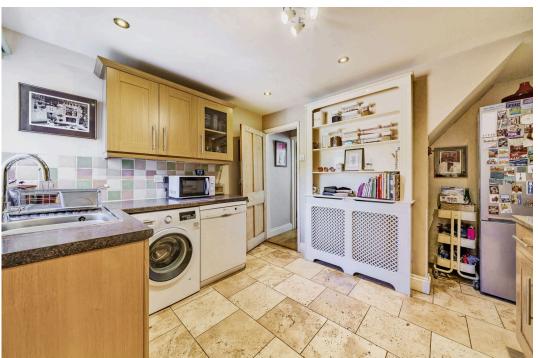

The accommodation features an open bright lounge with large patio doors opening up to the rear garden giving a seamless indoor and outdoor living, ample built in wall storage and room for the perfect dining setting. Continuing through the fitted kitchen finished with wooden oak storage cupboards, contrast counter tops and tiled splash back walls. Just off the kitchen is a cloakroom and downstairs bathroom featuring beautifully beamed ceiling, Shower over the bath, WC, sink basin and a heated towel rail.