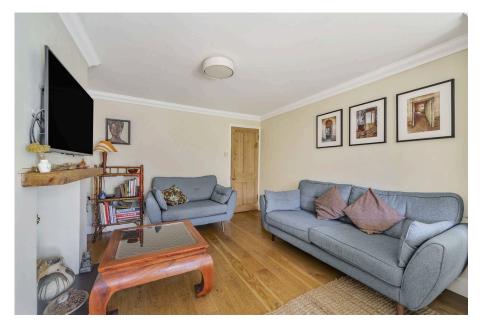

The accommodation features an open bright lounge with large patio doors opening up to the rear garden giving a seamless indoor and outdoor living, ample built in wall storage and room for the perfect dining setting. Continuing through the fitted kitchen finished with wooden oak storage cupboards, contrast counter tops and tiled splash back walls. Just off the kitchen is a cloakroom and downstairs bathroom featuring beautifully beamed ceiling, Shower over the bath, WC, sink basin and a heated towel rail.