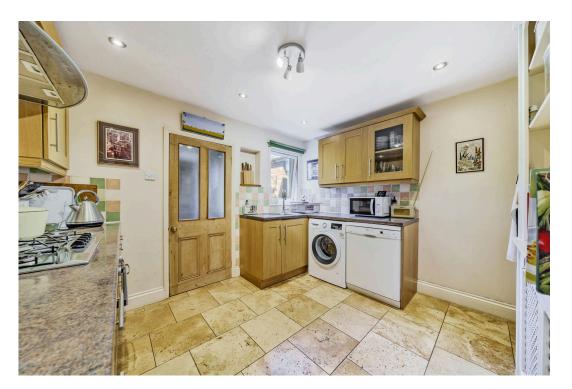

The accommodation features an open bright lounge with large patio doors opening up to the rear garden giving a seamless indoor and outdoor living, ample built in wall storage and room for the perfect dining setting. Continuing through the fitted kitchen finished with wooden oak storage cupboards, contrast counter tops and tiled splash back walls. Just off the kitchen is a cloakroom and downstairs bathroom featuring beautifully beamed ceiling, Shower over the bath, WC, sink basin and a heated towel rail.