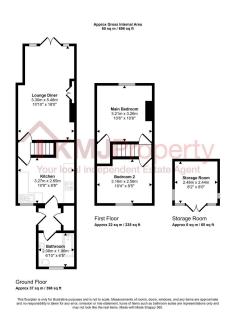

## Summer Cottages, Rusthall, Tunbridge Wells

£340,000

This charming cottage offers a delightful living space in the sought-after village of Rusthall, Tunbridge Wells. Tucked away in a peaceful location, this well-presented 2 bedroom terrace house boasts a versatile summer house, perfect for work from home space or storage areas.

The accommodation features an open bright lounge with large patio doors opening up to the rear garden giving a seamless indoor and outdoor living, ample built in wall storage and room for the perfect dining setting. Continuing through the fitted kitchen finished with wooden oak storage cupboards, contrast counter tops and tiled splash back walls. Just off the kitchen is a cloakroom and downstairs bathroom featuring beautifully beamed ceiling, Shower over the bath, WC, sink basin and a heated towel rail.

Moving to the first floor the two double bedrooms offer comfortable living, with room for additional storage. Double glazing, gas central heating, and a lovely garden complete this property including a garden shed for more storage opportunities.