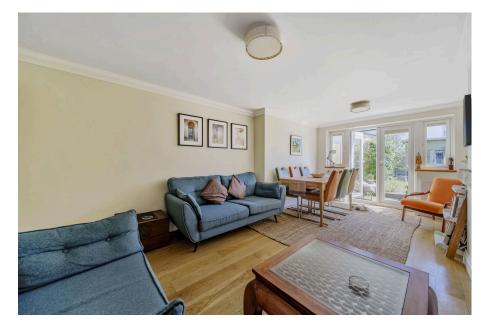

The accommodation features an open bright lounge with large patio doors opening up to the rear garden giving a seamless indoor and outdoor living, ample built in wall storage and room for the perfect dining setting. Continuing through the fitted kitchen finished with wooden oak storage cupboards, contrast counter tops and tiled splash back walls. Just off the kitchen is a cloakroom and downstairs bathroom featuring beautifully beamed ceiling, Shower over the bath, WC, sink basin and a heated towel rail.