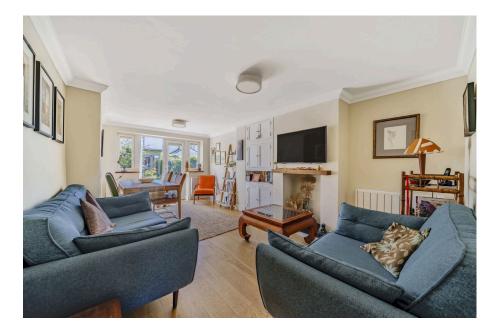

The accommodation features an open bright lounge with large patio doors opening up to the rear garden giving a seamless indoor and outdoor living, ample built in wall storage and room for the perfect dining setting. Continuing through the fitted kitchen finished with wooden oak storage cupboards, contrast counter tops and tiled splash back walls. Just off the kitchen is a cloakroom and downstairs bathroom featuring beautifully beamed ceiling, Shower over the bath, WC, sink basin and a heated towel rail.