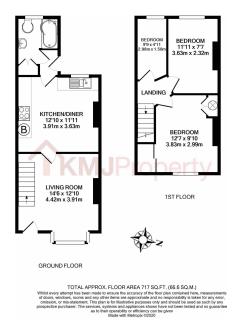

## Southwood Road, Rusthall

Fixed Price £400,000

This property is a Victorian semi-detached home perfect for families.

Upon entering the property, you are immediately met with a spacious living room. The box bay window to the front of the property allow the living area to be flooded with natural light. Moving through the property, you are welcomed by a recently refurbished, modern kitchen and dining room area with natural light filling the entire space and the kitchen is fitted with a range of built in units with integrated appliances. A modern bathroom fitted with a shower over bath is featured to the back of the property.

Moving on upstairs you will be met by a primary double bedroom, and 2 smaller bedrooms with the smallest having the potential to be a home office area. Natural light floods each of the bedrooms, giving the property a bright feel.

This property benefits from a garden, laid mainly to lawn, offering a blank canvas for creativity.

This property is in Rusthall Village which is surrounded by beautiful countryside walks, whilst also having every amenity on hand. There is a primary school, two highly rated pre-schools, two churches, a beauty salon, bakers, butchers, convenience stores, chemist, hairdressers, library, post office, chemist and hardware store. Should you ever want to leave Rusthall, the property is located less than one and a half miles west of Tunbridge Wells town centre. It is 2.2 miles (7-minute drive) from the main line station with direct services into London (around 50 minutes) or the coast (around 40 minutes). There is also a bus service from Rusthall that departs every fifteen minutes during peak times. Tunbridge Wells Town Centre boasts an abundance of fantastic bars, restaurants, and cafes as well as a number of shops and highly rated Secondary Schools.