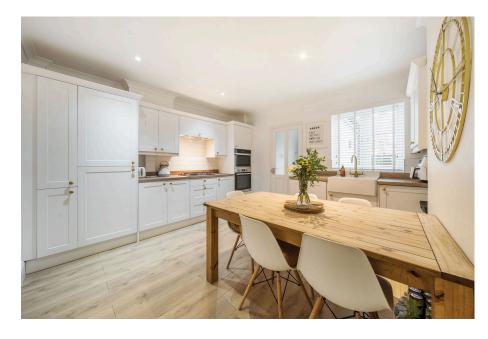

## Southwood Road, Rusthall

Fixed Price £400,000

This property is a Victorian semi-detached home perfect for families.

Upon entering the property, you are immediately met with a spacious living room. The box bay window to the front of the property allow the living area to be flooded with natural light. Moving through the property, you are welcomed by a recently refurbished, modern kitchen and dining room area with natural light filling the entire space and the kitchen is fitted with a range of built in units with integrated appliances. A modern bathroom fitted with a shower over bath is featured to the back of the property.