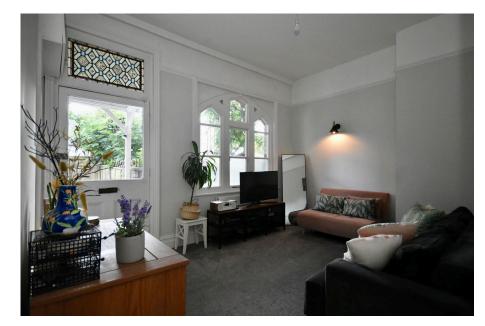

Throughout, this property boasts high ceilings and beautiful, unique windows. The large entrance door opens into the lounge which is modern and tastefully decorated, there is a door to the main bedroom, doorway through to an inner hall, with doors to the dining room, bedroom 2 and bathroom, both bedrooms are bright and airy with space for double beds and storage. The recently fitted kitchen, accessed off of the dining room offers a range of modern units, a butler style sink, wood block style worktop and hardwood flooring.