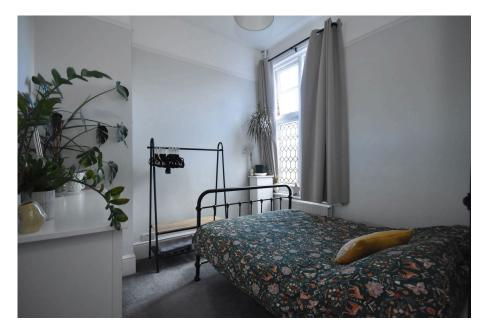

Throughout, this property boasts high ceilings and beautiful, unique windows. The large entrance door opens into the lounge which is modern and tastefully decorated, there is a door to the main bedroom, doorway through to an inner hall, with doors to the dining room, bedroom 2 and bathroom, both bedrooms are bright and airy with space for double beds and storage. The recently fitted kitchen, accessed off of the dining room offers a range of modern units, a butler style sink, wood block style worktop and hardwood flooring.

The modern bathroom offers a bath with shower over.

The main bedroom has a large storage cupboard, which could be used as a large wardrobe or utility cupboard.

Outside there is a private courtyard area where you could have a table & chairs. This property also benefits from an off-road parking space. The property is currently being let as an AirBnB so can be sold chain free.