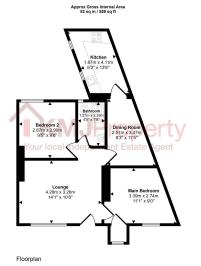

Lease length: 95 Years Ground Rent: £300PA

Service/Maintenance Charge: £1,400

This floorplan is only for illustrative purposes and is not to scale. Measurements of rooms, doors, windows, and any items are approximate and no responsibility is taken for any error, omission or mis-statement. I cons of items such as bathroom suites