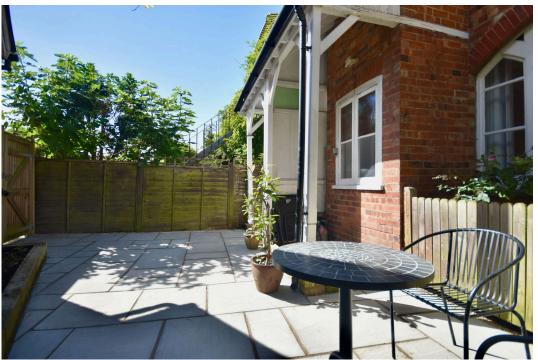

The modern bathroom offers a bath with shower over.

The main bedroom has a large storage cupboard, which could be used as a large wardrobe or utility cupboard.

Outside there is a private courtyard area where you could have a table & chairs. This property also benefits from an off-road parking space. The property is currently being let as an AirBnB so can be sold chain free.