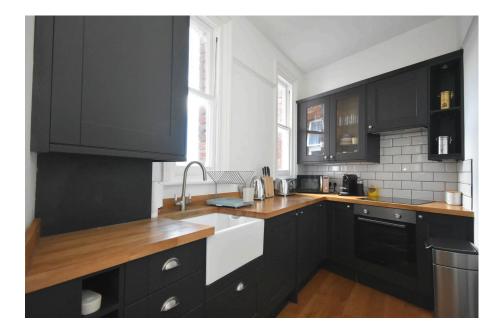

Throughout, this property boasts high ceilings and beautiful, unique windows. The large entrance door opens into the lounge which is modern and tastefully decorated, there is a door to the main bedroom, doorway through to an inner hall, with doors to the dining room, bedroom 2 and bathroom, both bedrooms are bright and airy with space for double beds and storage. The recently fitted kitchen, accessed off of the dining room offers a range of modern units, a butler style sink, wood block style worktop and hardwood flooring.