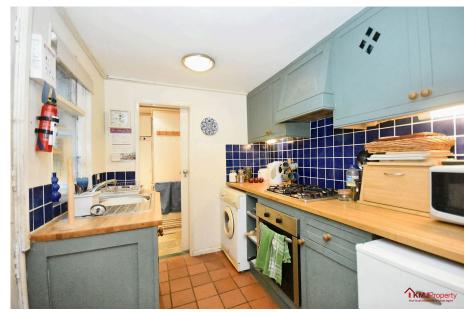

Heading into the kitchen which is well maintained but in need modernising you are provided with ample lower and upper storage space, contrast counter tops, a tiled splash back wall and a convenient back door leading you into the rear garden creating ease and a seamless indoor/outdoor feel. Adjacent to the kitchen is the family bathroom including an electric shower over the bath, sink basin with ample lower storage, a WC, heated towel rail and a large built in storage cupboard.