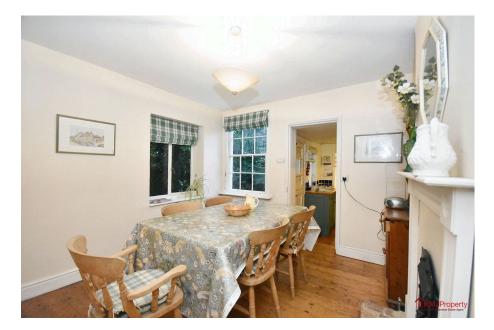

Accessed via the side of the property in to a convenient entrance hall you are greeted by the cozy living room with a feature fire place and exposed brick chimney breast.

Moving through the property just off the kitchen, you are greeted with a dining room that is spacious, and bright. The feature fire place continues the flow of character to the home.