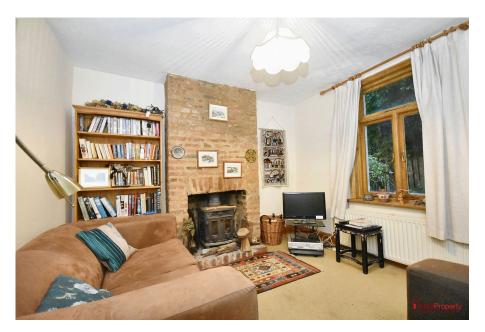

Accessed via the side of the property in to a convenient entrance hall you are greeted by the cozy living room with a feature fire place and exposed brick chimney breast.

Moving through the property just off the kitchen, you are greeted with a dining room that is spacious, and bright. The feature fire place continues the flow of character to the home.