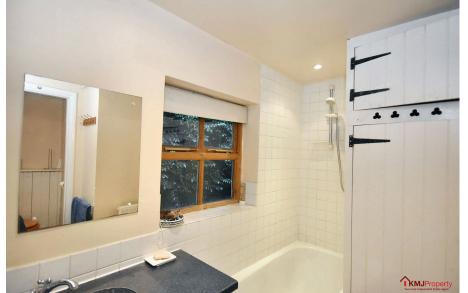

Heading into the kitchen which is well maintained but in need modernising you are provided with ample lower and upper storage space, contrast counter tops, a tiled splash back wall and a convenient back door leading you into the rear garden creating ease and a seamless indoor/outdoor feel. Adjacent to the kitchen is the family bathroom including an electric shower over the bath, sink basin with ample lower storage, a WC, heated towel rail and a large built in storage cupboard.