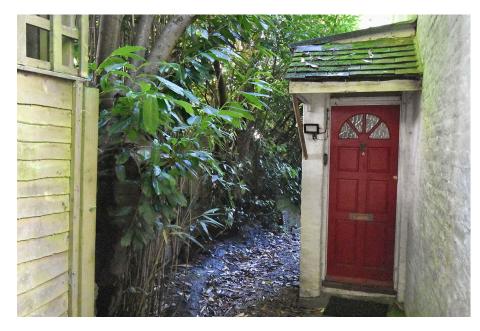

Accessed via the side of the property in to a convenient entrance hall you are greeted by the cozy living room with a feature fire place and exposed brick chimney breast.

Moving through the property just off the kitchen, you are greeted with a dining room that is spacious, and bright. The feature fire place continues the flow of character to the home.