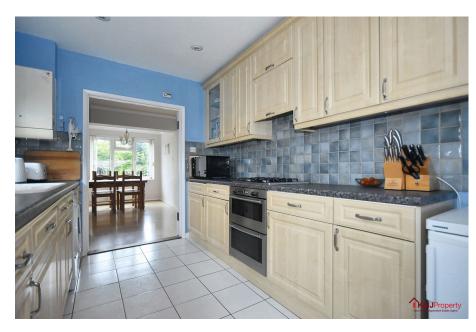

Upon entering, you are greeted by a welcoming entrance hall with a convenient downstairs WC. The large open plan living room/reception room offers endless possibilities with a feature fireplace and double doors opening up to the rear garden. Located off the lounge is the convenient study providing a versatile space to suit your needs - whether you're working from home or just needing a quiet place to relax. The open plan kitchen and dining room is a bright welcoming area perfect for family gatherings, with ample lower and upper storage space, integrated oven, tiled splash back walls and potential opportunity to update. This space also includes a large built in storage cupboard and side access into the rear garden. The dining area is spacious and bright, ideal for enjoying family meals together.