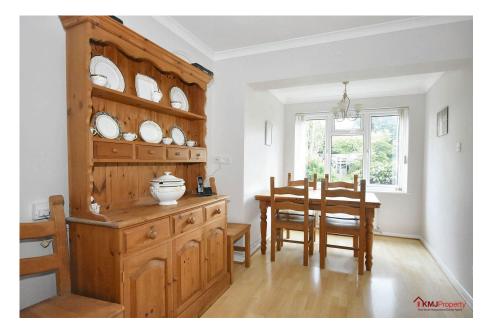

Upon entering, you are greeted by a welcoming entrance hall with a convenient downstairs WC. The large open plan living room/reception room offers endless possibilities with a feature fireplace and double doors opening up to the rear garden. Located off the lounge is the convenient study providing a versatile space to suit your needs - whether you're working from home or just needing a quiet place to relax. The open plan kitchen and dining room is a bright welcoming area perfect for family gatherings, with ample lower and upper storage space, integrated oven, tiled splash back walls and potential opportunity to update. This space also includes a large built in storage cupboard and side access into the rear garden. The dining area is spacious and bright, ideal for enjoying family meals together.