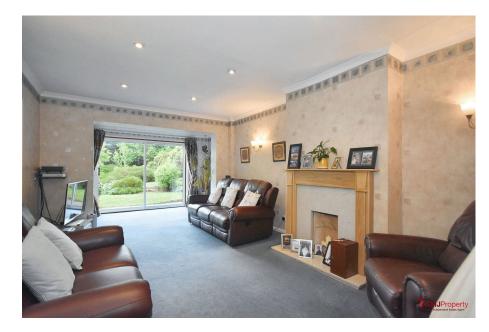

Upon entering, you are greeted by a welcoming entrance hall with a convenient downstairs WC. The large open plan living room/reception room offers endless possibilities with a feature fireplace and double doors opening up to the rear garden. Located off the lounge is the convenient study providing a versatile space to suit your needs - whether you're working from home or just needing a quiet place to relax. The open plan kitchen and dining room is a bright welcoming area perfect for family gatherings, with ample lower and upper storage space, integrated oven, tiled splash back walls and potential opportunity to update. This space also includes a large built in storage cupboard and side access into the rear garden. The dining area is spacious and bright, ideal for enjoying family meals together.