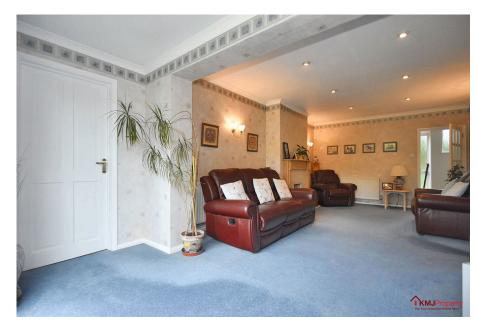

Upon entering, you are greeted by a welcoming entrance hall with a convenient downstairs WC. The large open plan living room/reception room offers endless possibilities with a feature fireplace and double doors opening up to the rear garden. Located off the lounge is the convenient study providing a versatile space to suit your needs - whether you're working from home or just needing a quiet place to relax. The open plan kitchen and dining room is a bright welcoming area perfect for family gatherings, with ample lower and upper storage space, integrated oven, tiled splash back walls and potential opportunity to update. This space also includes a large built in storage cupboard and side access into the rear garden. The dining area is spacious and bright, ideal for enjoying family meals together.