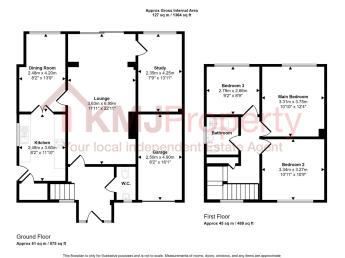

## NO ONWARD CHAIN

Introducing this charming detached house situated in the sought-after location of Langton Green. Boasting three bedrooms and a well-presented bathroom, this property is perfect for those looking for a peaceful family home. The property features a spacious driveway and front and rear gardens, providing ample outdoor space for relaxation and entertainment. In addition, the garage offers convenient storage space for vehicles and other belongings.

Upon entering, you are greeted by a welcoming entrance hall with a convenient downstairs WC. The large open plan living room/reception room offers endless possibilities with a feature fireplace and double doors opening up to the rear garden. Located off the lounge is the convenient study providing a versatile space to suit your needs - whether you're working from home or just needing a quiet place to relax. The open plan kitchen and dining room is a bright welcoming area perfect for family gatherings, with ample lower and upper storage space, integrated oven, tiled splash back walls and potential opportunity to update. This space also includes a large built in storage cupboard and side access into the rear garden. The dining area is spacious and bright, ideal for enjoying family meals together.

On the upper level, you will find 3 bedrooms, 2 of which are generously sized double bedrooms, all offering plenty of natural light through the windows. The hallway includes a built-in storage cupboard, perfect for keeping things organised. The family bathroom has a modern feel, featuring a WC, wash basin, upper storage, and a shower over the bath.