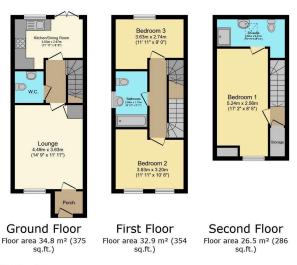

TOTAL: 94.3 m<sup>2</sup> (1,015 sq.ft.)

This floor plan is for illustrative purposes only. It is not drawn to scale. Any measurements, floor areas (including any total floor area), openings and orientations are approximate. No details are guaranteed, they cannot be relied upon for any purpose and do not form any part of any agreement. No liability is taken for any error, omission