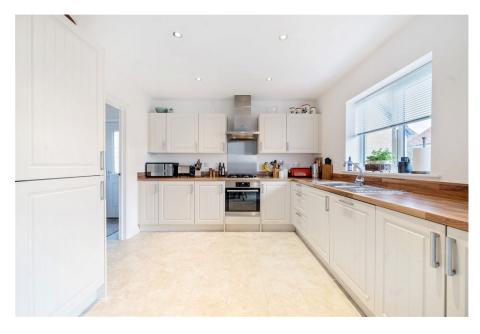

- Spacious master bedroom with ensuite bathroom
- 27 foot kitchen/living area
- Second reception ideal home office or playroom
- Sunny, south west facing garden
- Countryside views

If you are looking for a spacious family home with room for an office or playroom then this gorgeous 5 bed home on the popular Edmund Park development on the eastern side of Frome is ready to move into and could be just what you want. With plenty of space for a growing or a grown family, as well as a perfect layout for cooking, entertaining and homeworking, this impeccably presented house is not to be missed. Please quote MJ0484 - Lichen Road to book your viewing