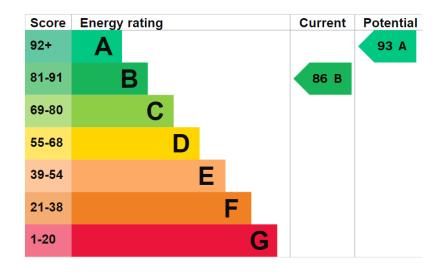

Total floor area 146.7 m² (1,579 sq.ft.) approx

This plan is for illustration purposes only and may not be representative of the property. Plan not to scale. Powered by PropertyBox

The graph shows this property's current and potential energy rating.