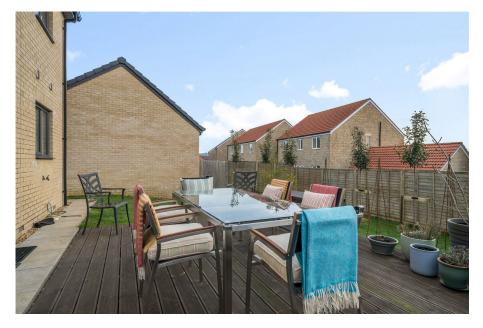

- Spacious master bedroom with ensuite bathroom
- 27 foot kitchen/living area
- Second reception ideal home office or playroom
- Sunny, south west facing garden
- Countryside views

If you are looking for a spacious family home with room for an office or playroom then this gorgeous 5 bed home on the popular Edmund Park development on the eastern side of Frome is ready to move into and could be just what you want. With plenty of space for a growing or a grown family, as well as a perfect layout for cooking, entertaining and homeworking, this impeccably presented house is not to be missed. Please quote MJ0484 - Lichen Road to book your viewing