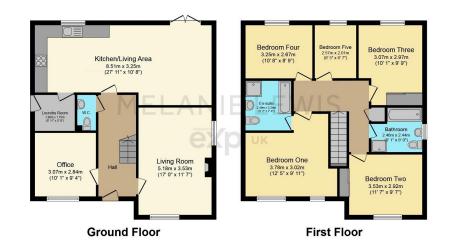

Total floor area 146.7 m² (1,579 sq.ft.) approx

This plan is for illustration purposes only and may not be representative of the property. Plan not to scale. Powered by PropertyBox

The graph shows this property's current and potential energy rating.