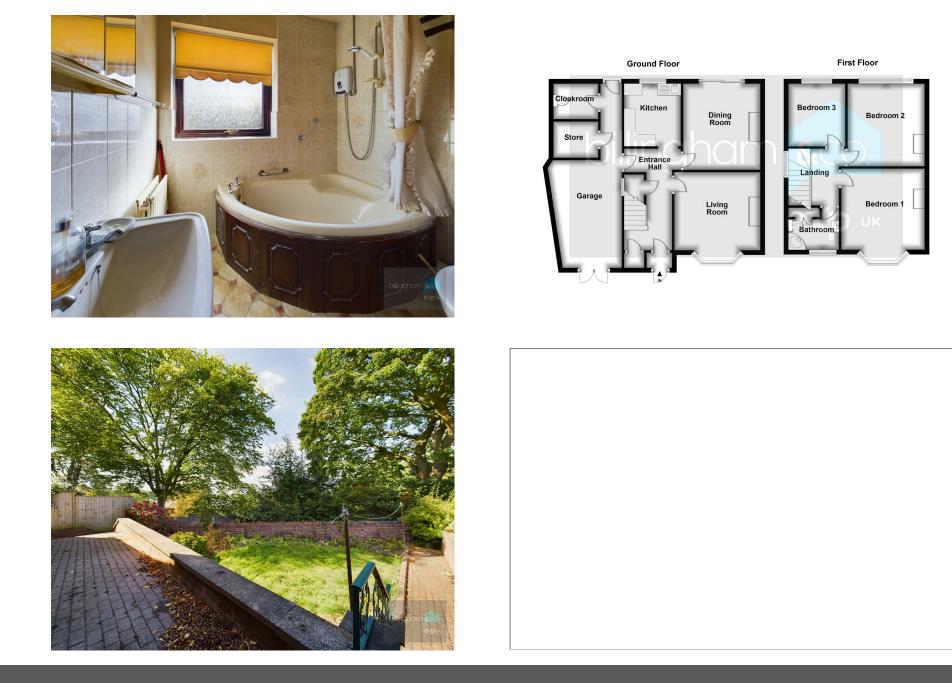

## Guide Price £225,000

**▶** 3 **▶** 1 **№** 2

- FOR SALE VIA A MODERN METHOD OF AUCTION
- A spacious three bedroom semi detached family home.
- Porch, Entrance Hall, Living Room, Dining Room, Kitchen.
- Requiring a scheme of updating, offering plenty of potential throughout.
- EPC Rating TBČ.

- Having no upward chain.
- Popular cul-de-sac setting, close to local amenities.
- Three Bedrooms, Family Bathroom, spacious Garage, Rear Garden.
- An early viewing is advised.

A SPACIOUS THREE BEDROOM SEMI DETACHED FAMILY HOME - FOR SALE VIA A MODERN METHOD OF AUCTION, requiring a scheme of updating, yet offering spacious living accommodation. Occupying a prime cul-de-sac setting on the outskirts of Stourbridge, close to local amenities. Having a LIVING ROOM, DINING ROOM, KITCHEN, GOOD SIZED GARAGE, THREE BEDROOMS, BATHROOM, REAR GARDEN. Having NO UPWARD CHAIN, an early viewing is advised!