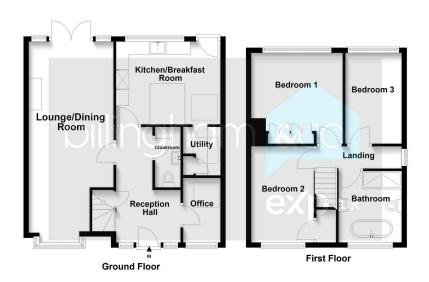

## COMPTON CLOSE, Kinver, DY7 6DW

Offers In Region Of £399,950

**□** 3 **□** 1 **□** 2

- A STUNNING and THOUGHTFULLY EXTENDED THREE BEDROOM SEMI
- DETAINHED This SIQUIGHTE.

  AFTER KINVER ADDRESS, close to local schooling and
- Känger Redgeption Hall, Öffice, Cloakroom, Lounge/Diner, Breakfast Kitchen, separate
- Unipity Rower Family Bathroom having a stunning modern suite.
- · EPC Rating C.

Billingham & Co are proud to offer for sale this STUNNING THOUGHTFULLY EXTENDED THREE BEDROOM SEMI DETACHED family home, oozing quality and splendor throughout, offering ready to move in living accommodation, to include a Large LOUNGE / DINER, separate Office, a modern Cloakroom, extended Breakfast Kitchen, a separate Utility Room, three well presented Bedrooms, a STUNNING FAMILY BATHROOM and a landscaped Rear Garden. Occupying this SOUGHT AFTER ADDRESS within close proximity to Kinver Edge and LOCAL SCHOOLING, an EARLY VIEWING IS ESSENTIAL to appreciate the standard of living accommodation on offer.