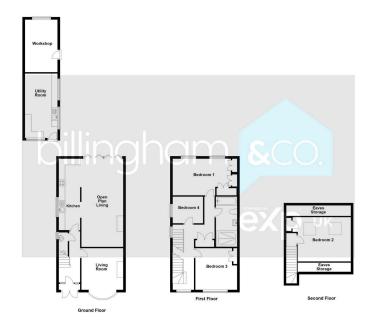

- family home, arranged over THREE FLOORS.
- · Front Living Room, open plan Kitchen / Diner to the rear with By-fold door to the
- · Standeing loft conversion.
- An early and internal viewing is a must to appreciate the standard of living on offer.

A WIDELY EXTENDED AND BEAUTIFULLY PRESENTED FOUR BEDROOM SEMI DETACHED FAMILY HOME offering plenty of CHARACTER AND CHARM throughout. Situated near Kinver Village and within walking distance of the schools and Kinver Edge, this family home will tick many boxes for prospective buyers. Having been extended to the rear, in to the loft and converting the garage this property has substantial living accommodation and is finished to a high standard and ready to move straight in to. AN EARLY VIEWING IS A MUST!