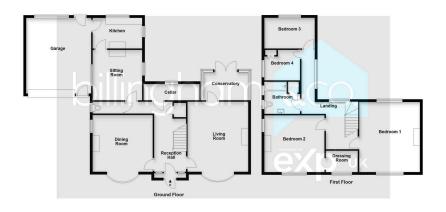

## Guide Price £325,000

**4** 🖺 1 🚍 3

- For sale via the Modern Method of Auction.
- Offering plenty of character and charm throughout.
- Offering spacious living accommodation throughout with masses of potential.
- Four Bedrooms, the master having a Dressing Room, Family Bathroom.
- An early viewing is advised.

- An amazing opportunity to purchase this period style FOUR Detached Family
- Roomeinent position within Coalway Road, close to local amenities and the City centre.
- Living Room, Dining Room, Sitting Room, Conservatory, Cellar, Cloakroom, Kitchen.
- Double Garage and very large Gardens.
- EPC Rating D.

FOR SALA VIA THE MODERN METHOD OF SALE. An amazing opportunity to purchase this period style FOUR BEDROOM Detached Family home offering plenty of CHARACTER and CHARM throughout. Requiring a scheme of updating, the property offers the opportunity to create a stunning home, having a Living Room, Dining Room, Sitting Room, Kitchen and set within LARGE GARDENS. Occupying a prominent position within Coalway Road, an early viewing is recommended.