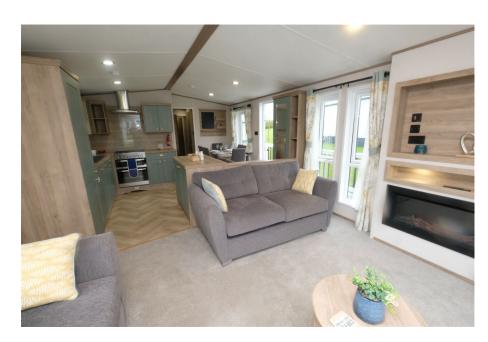

- Open plan living.
- 5-star accredited Holiday park.
- A range of new and preowned homes and lodges.
- Please ask about site fees. home owners can visit the park all year round (but not as your main residence).

The ABI Ingleton at Malvern View is ideally situated between Worcestershire and Herefordshire with breath-taking views of the Malvern Hills. Close to many walking and cycling trails, it's the perfect place to make the most of the great outdoors. Escape the every day at Malvern View Holiday Park, where as a holiday home owner you can make use of our fantastic on-park facilities. Get close to nature at our very own Red Deer reserve or if fishing is your ideal way of relaxing, then look no further than our three ornamental fishing lakes. For catching up with friends, or spending time with loved ones, our on-park restaurant - The Old Barnhouse, is the perfect setting.