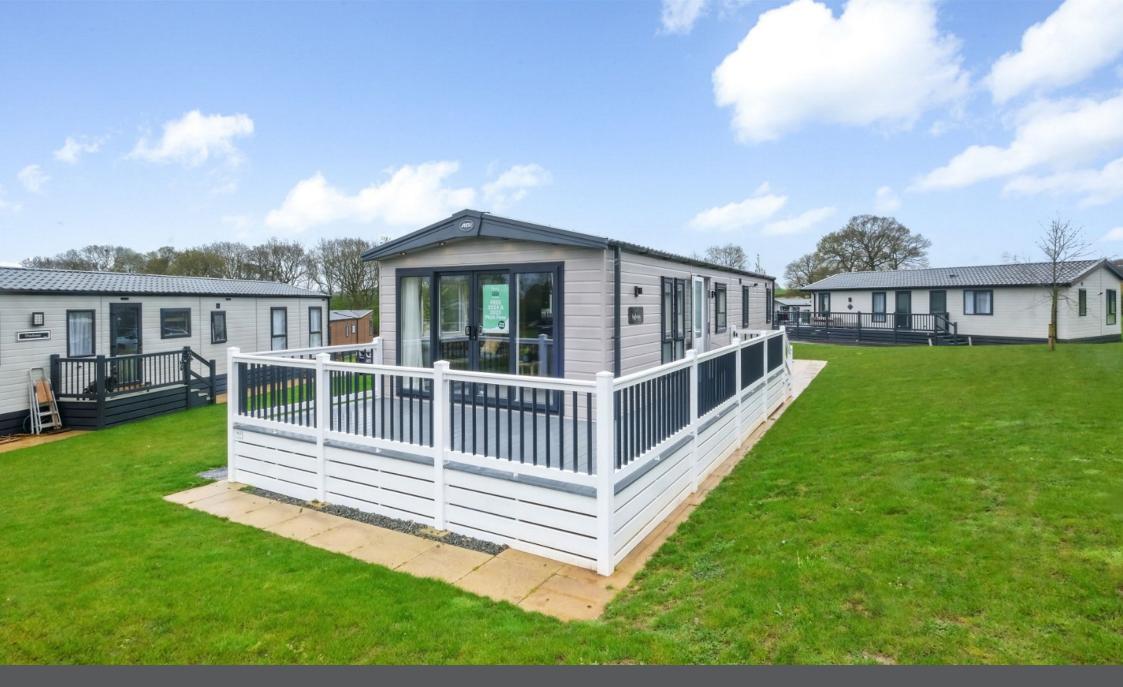

## ABI Ingleton, Malvern View Country & Leisure Park, Stanford Bishop

£90.000

- Offering for sale the ABI Ingleton.
- Introducing Malvern View, pleasantly located on the border between
- Retrifriemelishirthenwihole facerelly osderbloomer bandred by policiate districting stakes, The Old
- · Blaen vienus det Bat immonodern, Resishuhantday homes, offering open plan living, fully
- · Fraggrated feteshed 34 carsa BBBED ON SEE ANTHAID LETY IN DO EQUIDITANAZNO. SOLICITOR FEES, 40 year pitch licence.

The ABI Ingleton at Malvern View is ideally situated between Worcestershire and Herefordshire with breath-taking views of the Malvern Hills. Close to many walking and cycling trails, it's the perfect place to make the most of the great outdoors. Escape the every day at Malvern View Holiday Park, where as a holiday home owner you can make use of our fantastic on-park facilities. Get close to nature at our very own Red Deer reserve or if fishing is your ideal way of relaxing, then look no further than our three ornamental fishing lakes. For catching up with friends, or spending time with loved ones, our on-park restaurant - The Old Barnhouse, is the perfect setting.