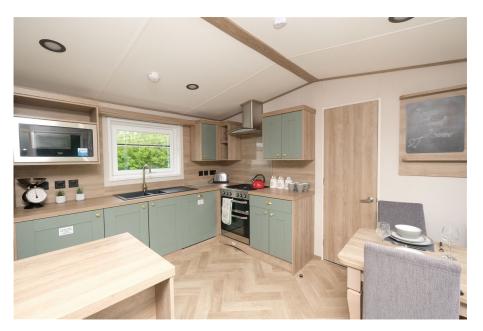

## ABI Ingleton, Malvern View Country & Leisure Park , Stanford Bishop £99,995

2 2 2 1

- Offering for sale the ABI Ingleton, having an asking price of £99,950.
- Open plan living.
- Introducing Malvern View, pleasantly located on the border between
- Retroisestelly hirthen whole fremelikisted by pollinge for hing stakes, The Old
- BlaenverysletBat innohodern, Reysistuhantiday homes, offering open plan living, fully
- Fritegipiteld fetshelds/carsy
  BeatoohosstehthalDiething
  Bouldbulble glazikog.
  SOLICITOR FEES, 40 year
  pitch licence.

- 5-star accredited Holiday park.
- A range of new and preowned homes and lodges.
- Please ask about site fees, home owners can visit the park all year round (but not as your main residence).

The ABI Ingleton at Malvern View is ideally situated between Worcestershire and Herefordshire with breath-taking views of the Malvern Hills. Close to many walking and cycling trails, it's the perfect place to make the most of the great outdoors. Escape the every day at Malvern View Holiday Park, where as a holiday home owner you can make use of our fantastic on-park facilities. Get close to nature at our very own Red Deer reserve or if fishing is your ideal way of relaxing, then look no further than our three ornamental fishing lakes. For catching up with friends, or spending time with loved ones, our on-park restaurant - The Old Barnhouse, is the perfect setting.