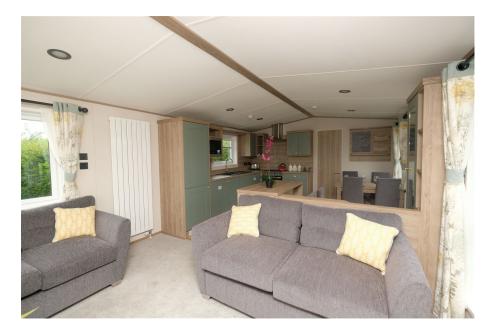

## ABI Ingleton, Malvern View Country & Leisure Park , Stanford Bishop £99,995

2 2 2 1

- Offering for sale the ABI Ingleton, having an asking price of £99,950.
- Open plan living.
- Introducing Malvern View, pleasantly located on the border between
- Retroisestelly hirthen whole fremelikisted by pollinge for hing stakes, The Old
- BlaenverysletBat innohodern, Reysistuhantiday homes, offering open plan living, fully
- Fritegipiteld fetshelds/carsy
  BeatoohosstehthalDiething
  Bouldbulble glazikog.
  SOLICITOR FEES, 40 year
  pitch licence.

- 5-star accredited Holiday park.
- A range of new and preowned homes and lodges.
- Please ask about site fees, home owners can visit the park all year round (but not as your main residence).

The ABI Ingleton at Malvern View is ideally situated between Worcestershire and Herefordshire with breath-taking views of the Malvern Hills. Close to many walking and cycling trails, it's the perfect place to make the most of the great outdoors. Escape the every day at Malvern View Holiday Park, where as a holiday home owner you can make use of our fantastic on-park facilities. Get close to nature at our very own Red Deer reserve or if fishing is your ideal way of relaxing, then look no further than our three ornamental fishing lakes. For catching up with friends, or spending time with loved ones, our on-park restaurant - The Old Barnhouse, is the perfect setting.