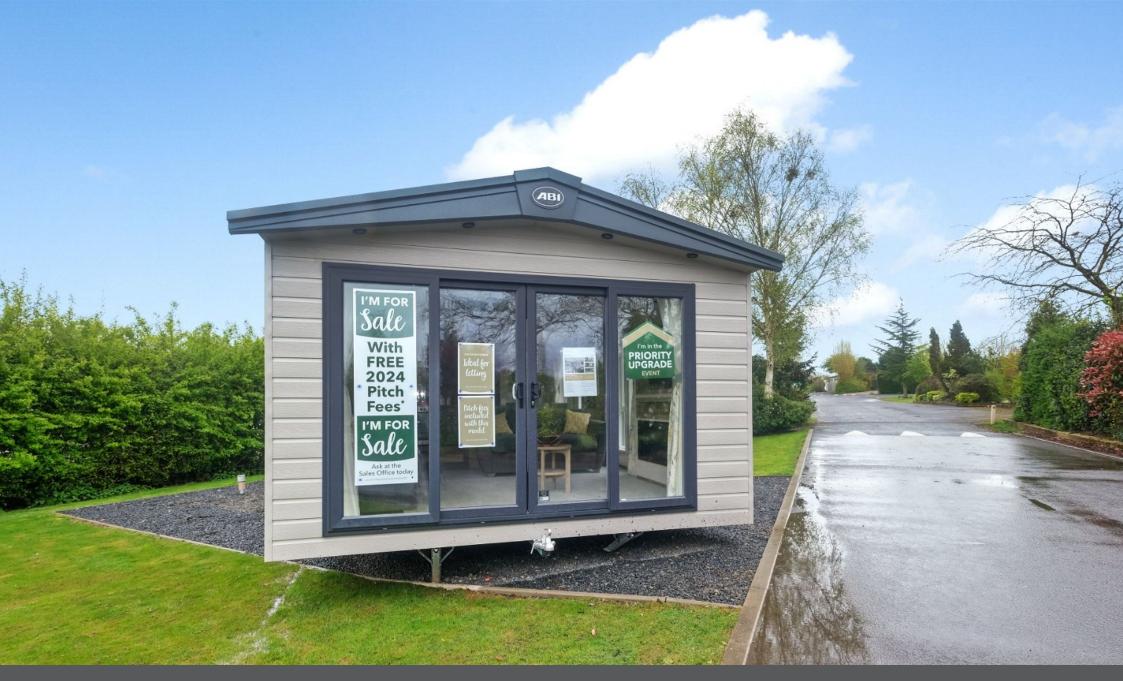

## ABI Ingleton, Malvern View Country & Leisure Park , Stanford Bishop £99,995

2 2 2 1

- Offering for sale the ABI Ingleton, having an asking price of £99,950.
- Open plan living.
- Introducing Malvern View, pleasantly located on the border between
- Retroisestelly hirthen whole fremelikisted by pollinge for hing stakes, The Old
- BlaenverysletBat innohodern, Reysistuhantiday homes, offering open plan living, fully
- Fritegipiteld fetshelds/carsy
  BeatoohosstehthalDiething
  Bouldbulble glazikog.
  SOLICITOR FEES, 40 year
  pitch licence.

- 5-star accredited Holiday park.
- A range of new and preowned homes and lodges.
- Please ask about site fees, home owners can visit the park all year round (but not as your main residence).

The ABI Ingleton at Malvern View is ideally situated between Worcestershire and Herefordshire with breath-taking views of the Malvern Hills. Close to many walking and cycling trails, it's the perfect place to make the most of the great outdoors. Escape the every day at Malvern View Holiday Park, where as a holiday home owner you can make use of our fantastic on-park facilities. Get close to nature at our very own Red Deer reserve or if fishing is your ideal way of relaxing, then look no further than our three ornamental fishing lakes. For catching up with friends, or spending time with loved ones, our on-park restaurant - The Old Barnhouse, is the perfect setting.