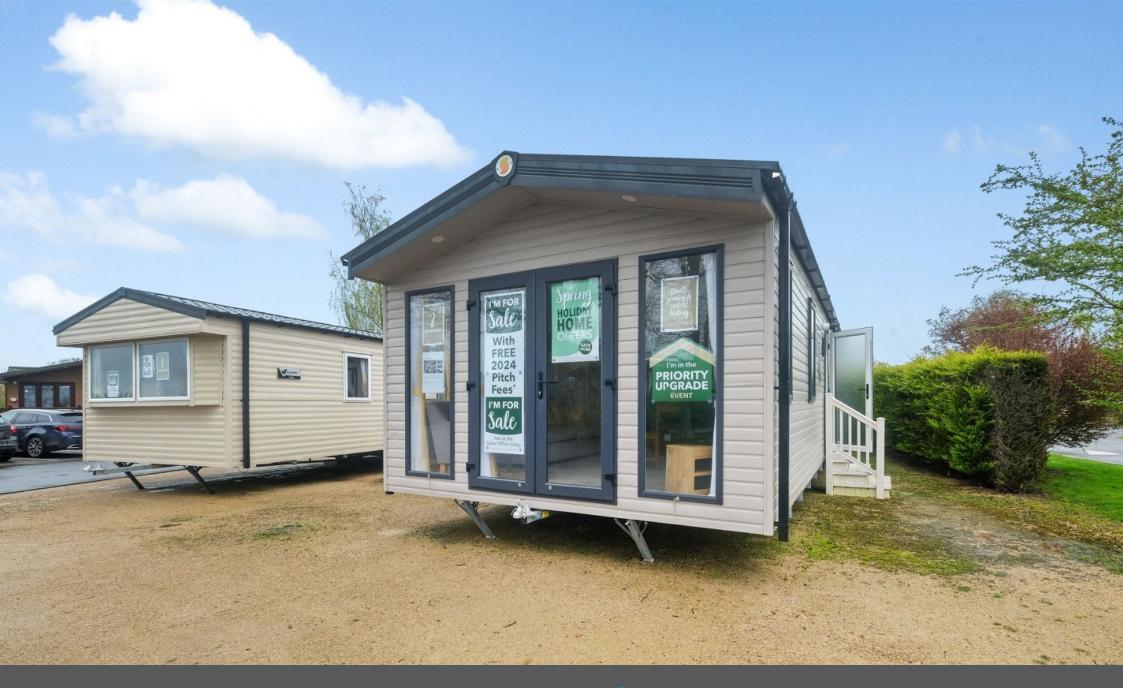

## Sunseeker Spirit, Malvern View Country & Leisure Park, Stanford Bishop

£89,995

- Offering for sale the Sunseeker Spirit, a TWO BEDROOM park home.
- Introducing Malvern View, pleasantly located on the border between
- Retrivesnellyhirthenulhole færelljósdvallcosnerbanided by polliatediahitnystides, The Old
- BlaenverydetBat immhodern, Reydishuhadiday homes, offering open plan living, fully
- Friegrated fetchens,4carsy 2002 by 10s,5ch Mila Diething 600 by 10s,5ch Mila Diething 600