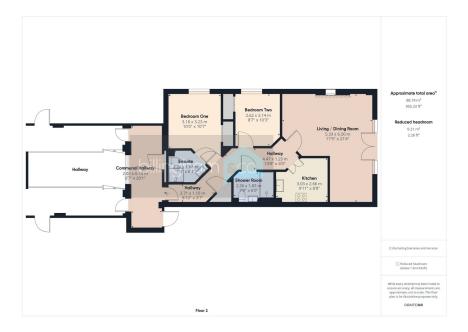

A stunning Two Bedroom luxurious second floor apartment, occupying a tranquil setting within this exclusive gated development. Offering ready to move in living accommodation to include a beautiful Living Room with a Dining Area to the side, a Modern Kitchen, a Stunning Shower Room and Ensuite, allocated parking and peaceful communal Gardens. Would be an ideal purchase for a professional person within close proximity to local amenities and transport routes. Having NO UPWARD CHAIN, an early viewing is strongly advised to appreciate the standard of living accommodation on offer.