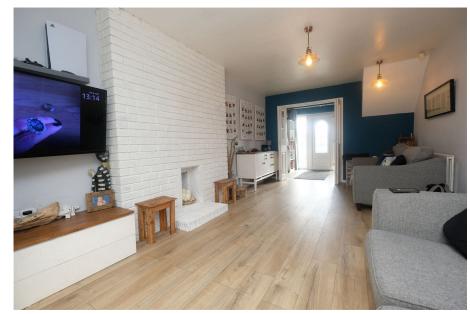

## Andrews Close, BRIERLEY HILL, DY5 2XB

Offers In Region Of £269,950

Set back from the roadside, a paved driveway provides off road parking. A gate to the side leads to the Rear. A glazed door opens into the spacious and welcoming Entrance Hall having stairs to the side leading to the first floor. Double doors open into the attractively presented and good sized Living Room. To the rear sliding patio doors provide access into the Conservatory, a great addition to the family home, with patio doors opening out to the Rear Garden. The modern Kitchen has a range of wall and base units with work surfaces over, an integrated cooker having a gas hob with an extractor hood over, space and plumbing for a domestic appliance and a door leading to outside. From the Kitchen a further door opens into the Utility Room, another great addition to the home, having a side work surface with space and plumbing for a domestic appliance below. A further door provides access into a Cloakroom having a WC and a wash hand basin. The Office / Study is thought ideal for those that potentially work from home. To the First Floor, the spacious Landing has doors leading into three good sized and well presented Bedrooms. Bedroom Three, to the front offers far reaching views. The spacious Family Bathroom benefits from both a curved panelled bath and a separate shower cubicle, also having a WC, a wash hand basin and a useful storage cupboard to the side. The Rear Garden has a patio area with a lawn beyond, with a side gate providing access to the front.