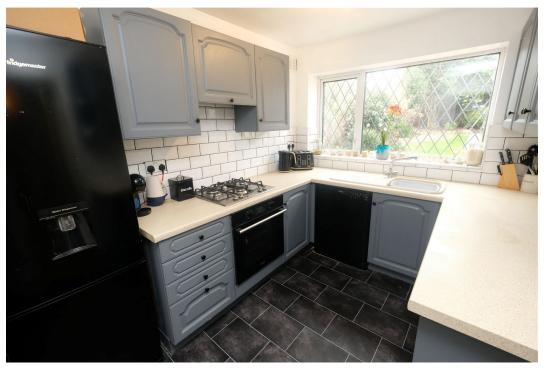

## Andrews Close, BRIERLEY HILL, DY5 2XB

Offers In Region Of £269,950

Set back from the roadside, a paved driveway provides off road parking. A gate to the side leads to the Rear. A glazed door opens into the spacious and welcoming Entrance Hall having stairs to the side leading to the first floor. Double doors open into the attractively presented and good sized Living Room. To the rear sliding patio doors provide access into the Conservatory, a great addition to the family home, with patio doors opening out to the Rear Garden. The modern Kitchen has a range of wall and base units with work surfaces over, an integrated cooker having a gas hob with an extractor hood over, space and plumbing for a domestic appliance and a door leading to outside. From the Kitchen a further door opens into the Utility Room, another great addition to the home, having a side work surface with space and plumbing for a domestic appliance below. A further door provides access into a Cloakroom having a WC and a wash hand basin. The Office / Study is thought ideal for those that potentially work from home. To the First Floor, the spacious Landing has doors leading into three good sized and well presented Bedrooms. Bedroom Three, to the front offers far reaching views. The spacious Family Bathroom benefits from both a curved panelled bath and a separate shower cubicle, also having a WC, a wash hand basin and a useful storage cupboard to the side. The Rear Garden has a patio area with a lawn beyond, with a side gate providing access to the front.