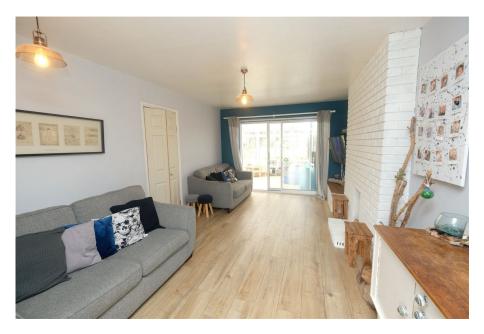

## Andrews Close, BRIERLEY HILL, DY5 2XB

Offers In Region Of £269,950

Set back from the roadside, a paved driveway provides off road parking. A gate to the side leads to the Rear. A glazed door opens into the spacious and welcoming Entrance Hall having stairs to the side leading to the first floor. Double doors open into the attractively presented and good sized Living Room. To the rear sliding patio doors provide access into the Conservatory, a great addition to the family home, with patio doors opening out to the Rear Garden. The modern Kitchen has a range of wall and base units with work surfaces over, an integrated cooker having a gas hob with an extractor hood over, space and plumbing for a domestic appliance and a door leading to outside. From the Kitchen a further door opens into the Utility Room, another great addition to the home, having a side work surface with space and plumbing for a domestic appliance below. A further door provides access into a Cloakroom having a WC and a wash hand basin. The Office / Study is thought ideal for those that potentially work from home. To the First Floor, the spacious Landing has doors leading into three good sized and well presented Bedrooms. Bedroom Three, to the front offers far reaching views. The spacious Family Bathroom benefits from both a curved panelled bath and a separate shower cubicle, also having a WC, a wash hand basin and a useful storage cupboard to the side. The Rear Garden has a patio area with a lawn beyond, with a side gate providing access to the front.

- spacious three bedroom semi-detached family home.
- Having a spacious Entrance Hall, Living Room, Conservatory.
- · Three good sized Bedrooms, spacious Bathroom having both a curved bath and
- E@GaRatterShower cubicle