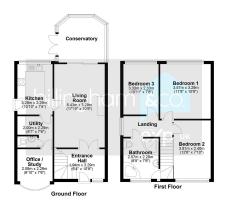

## Andrews Close, BRIERLEY HILL, DY5 2XB

Offers In Region Of £269,950

Set back from the roadside, a paved driveway provides off road parking. A gate to the side leads to the Rear. A glazed door opens into the spacious and welcoming Entrance Hall having stairs to the side leading to the first floor. Double doors open into the attractively presented and good sized Living Room. To the rear sliding patio doors provide access into the Conservatory, a great addition to the family home, with patio doors opening out to the Rear Garden. The modern Kitchen has a range of wall and base units with work surfaces over, an integrated cooker having a gas hob with an extractor hood over, space and plumbing for a domestic appliance and a door leading to outside. From the Kitchen a further door opens into the Utility Room, another great addition to the home, having a side work surface with space and plumbing for a domestic appliance below. A further door provides access into a Cloakroom having a WC and a wash hand basin. The Office / Study is thought ideal for those that potentially work from home. To the First Floor, the spacious Landing has doors leading into three good sized and well presented Bedrooms. Bedroom Three, to the front offers far reaching views. The spacious Family Bathroom benefits from both a curved panelled bath and a separate shower cubicle, also having a WC, a wash hand basin and a useful storage cupboard to the side. The Rear Garden has a patio area with a lawn beyond, with a side gate providing access to the front.