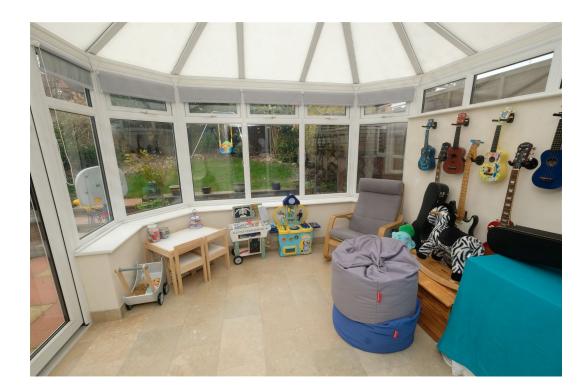

## Andrews Close, BRIERLEY HILL, DY5 2XB

Offers In Region Of £269,950

Set back from the roadside, a paved driveway provides off road parking. A gate to the side leads to the Rear. A glazed door opens into the spacious and welcoming Entrance Hall having stairs to the side leading to the first floor. Double doors open into the attractively presented and good sized Living Room. To the rear sliding patio doors provide access into the Conservatory, a great addition to the family home, with patio doors opening out to the Rear Garden. The modern Kitchen has a range of wall and base units with work surfaces over, an integrated cooker having a gas hob with an extractor hood over, space and plumbing for a domestic appliance and a door leading to outside. From the Kitchen a further door opens into the Utility Room, another great addition to the home, having a side work surface with space and plumbing for a domestic appliance below. A further door provides access into a Cloakroom having a WC and a wash hand basin. The Office / Study is thought ideal for those that potentially work from home. To the First Floor, the spacious Landing has doors leading into three good sized and well presented Bedrooms. Bedroom Three, to the front offers far reaching views. The spacious Family Bathroom benefits from both a curved panelled bath and a separate shower cubicle, also having a WC, a wash hand basin and a useful storage cupboard to the side. The Rear Garden has a patio area with a lawn beyond, with a side gate providing access to the front.