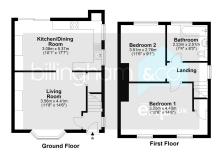

## Woodland Avenue, QUARRY BANK, DY5 1EQ

Offers In Region Of £180,000

**1** 2 **1** 1

- Well presented TWO BEDROOM semi detached home.
- Rear Garden and off road parking to the front.
- Popular location, close to local amenities.
- An early viewing is advised.

- Spacious LIVING ROOM, modern DINING KITCHEN.
- Thought an ideal purchase for a FTB.
- Having NO UPWARD CHAIN!
- sed. EPC Rating D

Thought an ideal purchase for a FTB or a young family, this spacious two bedroom semi-detached family home occupies a prominent position within Quarry Bank, close to local amenities. Having a spacious Living Room, a Dining Kitchen, upstairs Bathroom, a long Rear Garden and benefiting from off road parking. Having no upward chain, an early viewing is advised.