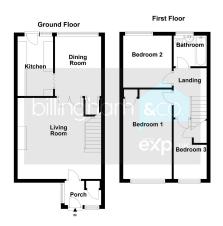

## Guide Price £125,000

• For sale via a modern method of auction.

- A well presented THREE BEDROOM mid terraced home.
- Porch, Living Room, Dining Room, Kitchen, Upstairs Bathroom.
- Having approximately 47 years left on the lease.
- EPC Rating TBC.

- Available to cash purchasers only.
- Prime residential location, close to local amenities.
- Low maintenance Rear Garden.
- An early viewing is advised.

A well presented THREE BEDROOM MID TERRACED HOME, offered for sale via a MODERN METHOD OF AUCTION. Having approximately 47 years left on the lease, for SALE TO CASH BUYERS ONLY, yet offering living accomodation to include a Living Room, Kitchen, Dining Room, Three Bedrooms, Bathroom and a Rear Garden. Located within a popular residential area and having NO UPWARD SALE, an early viewing is advised.