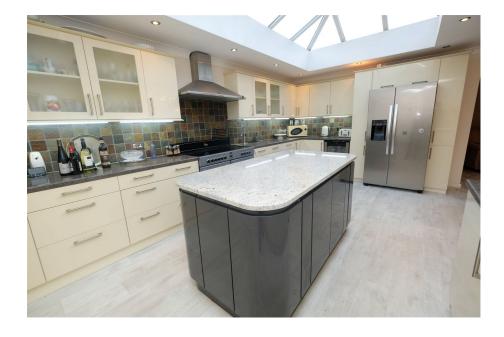

- THOUGHTFULLY EXTENDED to create a spacious home.
- OPEN PLAN kitchen/diner, Living Room, Conservatory.
- GARAGE and CARPORT.
- Having NO UPWARD CHAIN, an early viewing is advised.

Close to countryside walks, a spacious three bedroom detached bungalow, occupying a pleasant back water position within the Village. Having a stunning open plan Kitchen/Diner, Living Room, large Conservatory, Modern Bathroom, Garage and attractive Gardens. Within walking distance of the Village and having no upward chain, an early viewing is advised.