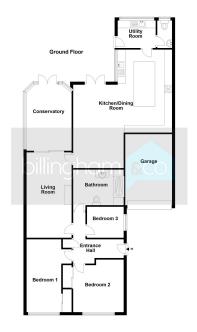

## Brockleys Walk, KINVER, DY7 6JT

Offers In Region Of £550,000

**₽**3 **₽**2 **₽**2

- Spacious THREE BEDROOM DETACHED BUNGALOW.
- Quiet BACK WATER POSITION, close to scenic walks.
- Utility Room, Separate Cloakroom, Modern Bathroom.
- · Good sized Rear Garden.
- EPC rating TBC.

- THOUGHTFULLY EXTENDED to create a spacious home.
- OPEN PLAN kitchen/diner, Living Room, Conservatory.
- GARAGE and CARPORT.
- Having NO UPWARD CHAIN, an early viewing is advised.

Close to countryside walks, a spacious three bedroom detached bungalow, occupying a pleasant back water position within the Village. Having a stunning open plan Kitchen/Diner, Living Room, large Conservatory, Modern Bathroom, Garage and attractive Gardens. Within walking distance of the Village and having no upward chain, an early viewing is advised.