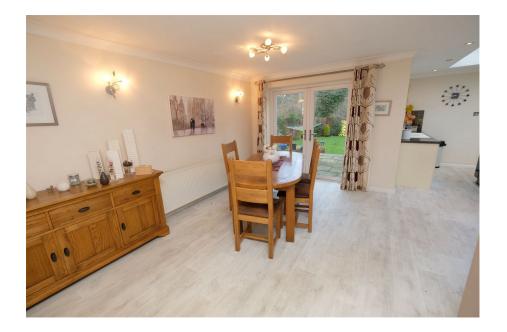

- THOUGHTFULLY EXTENDED to create a spacious home.
- OPEN PLAN kitchen/diner, Living Room, Conservatory.
- GARAGE and CARPORT.
- Having NO UPWARD CHAIN, an early viewing is advised.

Close to countryside walks, a spacious three bedroom detached bungalow, occupying a pleasant back water position within the Village. Having a stunning open plan Kitchen/Diner, Living Room, large Conservatory, Modern Bathroom, Garage and attractive Gardens. Within walking distance of the Village and having no upward chain, an early viewing is advised.