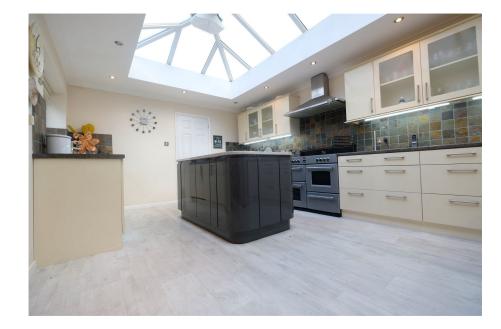

- THOUGHTFULLY EXTENDED to create a spacious home.
- OPEN PLAN kitchen/diner, Living Room, Conservatory.
- GARAGE and CARPORT.
- Having NO UPWARD CHAIN, an early viewing is advised.

Close to countryside walks, a spacious three bedroom detached bungalow, occupying a pleasant back water position within the Village. Having a stunning open plan Kitchen/Diner, Living Room, large Conservatory, Modern Bathroom, Garage and attractive Gardens. Within walking distance of the Village and having no upward chain, an early viewing is advised.