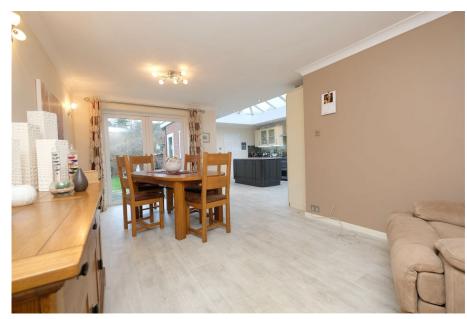

- THOUGHTFULLY EXTENDED to create a spacious home.
- OPEN PLAN kitchen/diner, Living Room, Conservatory.
- GARAGE and CARPORT.
- Having NO UPWARD CHAIN, an early viewing is advised.

Close to countryside walks, a spacious three bedroom detached bungalow, occupying a pleasant back water position within the Village. Having a stunning open plan Kitchen/Diner, Living Room, large Conservatory, Modern Bathroom, Garage and attractive Gardens. Within walking distance of the Village and having no upward chain, an early viewing is advised.