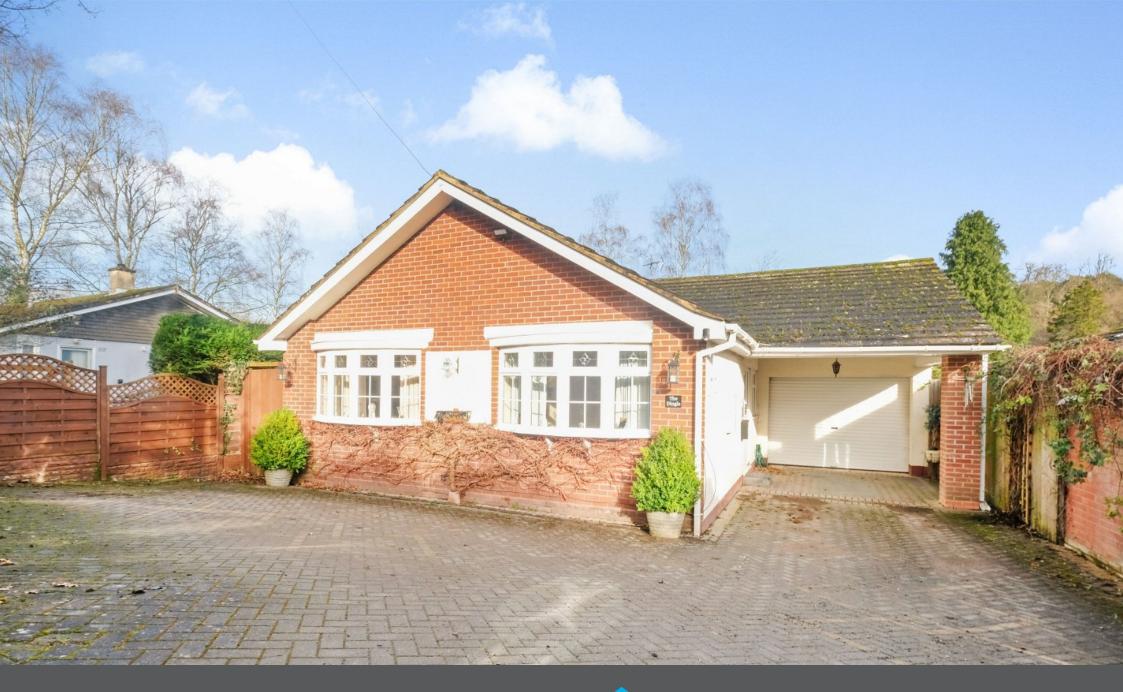

## Brockleys Walk, KINVER, DY7 6JT

Offers In Region Of £550,000

**₽**3 **₽**2 **₽**2

- Spacious THREE BEDROOM DETACHED BUNGALOW.
- Quiet BACK WATER POSITION, close to scenic walks.
- Utility Room, Separate Cloakroom, Modern Bathroom.
- · Good sized Rear Garden.
- EPC rating TBC.

- THOUGHTFULLY EXTENDED to create a spacious home.
- OPEN PLAN kitchen/diner, Living Room, Conservatory.
- GARAGE and CARPORT.
- Having NO UPWARD CHAIN, an early viewing is advised.

Close to countryside walks, a spacious three bedroom detached bungalow, occupying a pleasant back water position within the Village. Having a stunning open plan Kitchen/Diner, Living Room, large Conservatory, Modern Bathroom, Garage and attractive Gardens. Within walking distance of the Village and having no upward chain, an early viewing is advised.