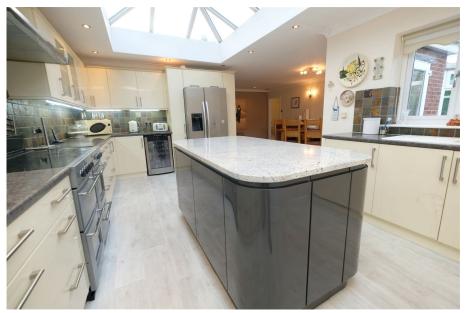

- THOUGHTFULLY EXTENDED to create a spacious home.
- OPEN PLAN kitchen/diner, Living Room, Conservatory.
- GARAGE and CARPORT.
- Having NO UPWARD CHAIN, an early viewing is advised.

Close to countryside walks, a spacious three bedroom detached bungalow, occupying a pleasant back water position within the Village. Having a stunning open plan Kitchen/Diner, Living Room, large Conservatory, Modern Bathroom, Garage and attractive Gardens. Within walking distance of the Village and having no upward chain, an early viewing is advised.