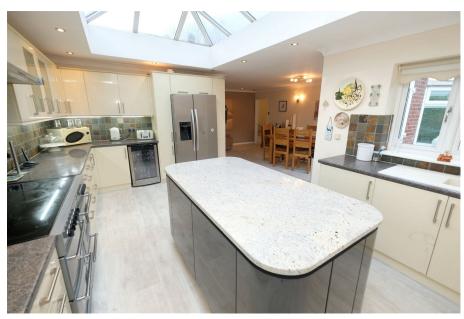

- THOUGHTFULLY EXTENDED to create a spacious home.
- OPEN PLAN kitchen/diner, Living Room, Conservatory.
- GARAGE and CARPORT.
- Having NO UPWARD CHAIN, an early viewing is advised.

Close to countryside walks, a spacious three bedroom detached bungalow, occupying a pleasant back water position within the Village. Having a stunning open plan Kitchen/Diner, Living Room, large Conservatory, Modern Bathroom, Garage and attractive Gardens. Within walking distance of the Village and having no upward chain, an early viewing is advised.