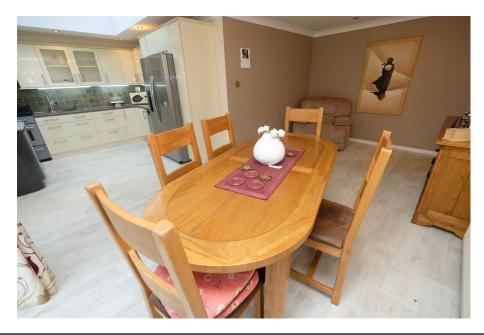

- THOUGHTFULLY EXTENDED to create a spacious home.
- OPEN PLAN kitchen/diner, Living Room, Conservatory.
- GARAGE and CARPORT.
- Having NO UPWARD CHAIN, an early viewing is advised.

Close to countryside walks, a spacious three bedroom detached bungalow, occupying a pleasant back water position within the Village. Having a stunning open plan Kitchen/Diner, Living Room, large Conservatory, Modern Bathroom, Garage and attractive Gardens. Within walking distance of the Village and having no upward chain, an early viewing is advised.